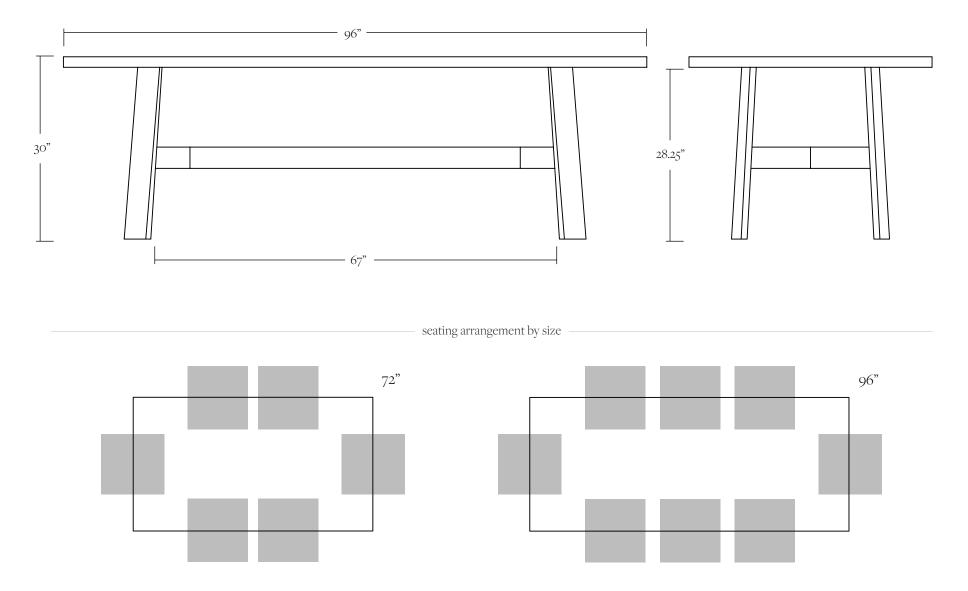

| DIMENSIONS          | 72" L x 40" W x 30" H with 11.25" Overhang<br>96" L x 40" W x 30" H with 11.25" Overhang |
|---------------------|------------------------------------------------------------------------------------------|
| DETAILS             | Walnut.                                                                                  |
| LEAD TIME           | Please reference the online listing for current production lead time.                    |
| SHIPPING & DELIVERY | Shipping and delivery is calculated at time of order placement.                          |
| FINE PRINT          | All custom furniture orders are <i>final sale</i> .                                      |

## Product Dimensions

SHOPPEAMBERINTERIORS.COM