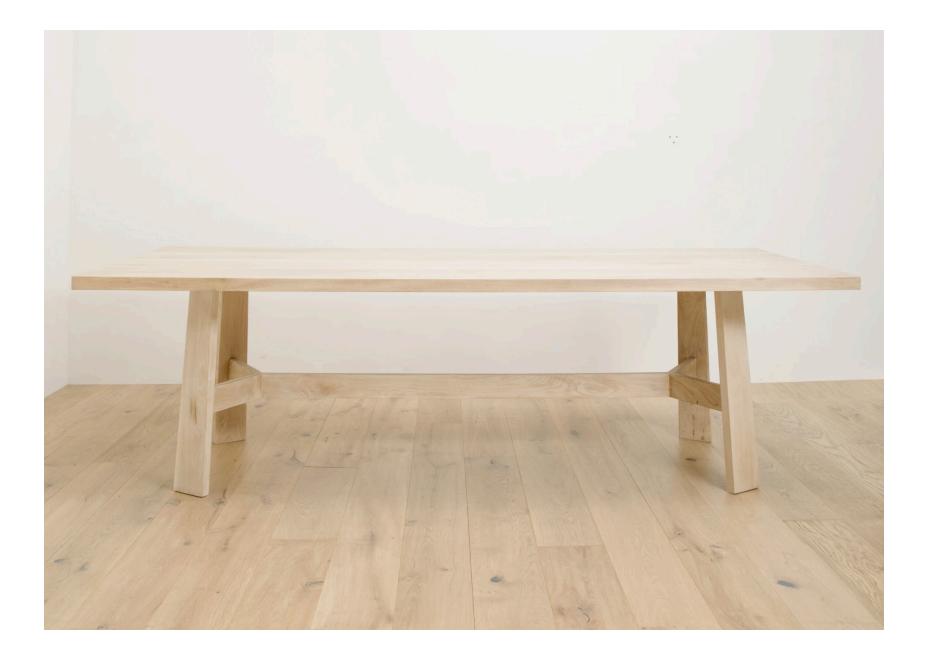

## Ozzie Dining Table

The Ozzie Dining Table is a beautiful modern piece with a quintessential California look that will serve as the perfect canvas for gatherings big and small. With a sleek table top and angular base, each piece is sure to add character to any room. Made of solid walnut, the table's finish highlights the natural grain and beauty of the wood.

Featured in Bleached Walnut.

Please see online for available finishes.

The Ozzie Dining Chair is part of the 'Shoppe Amber Interiors' furniture line, designed by Amber Lewis and handmade in Los Angeles.