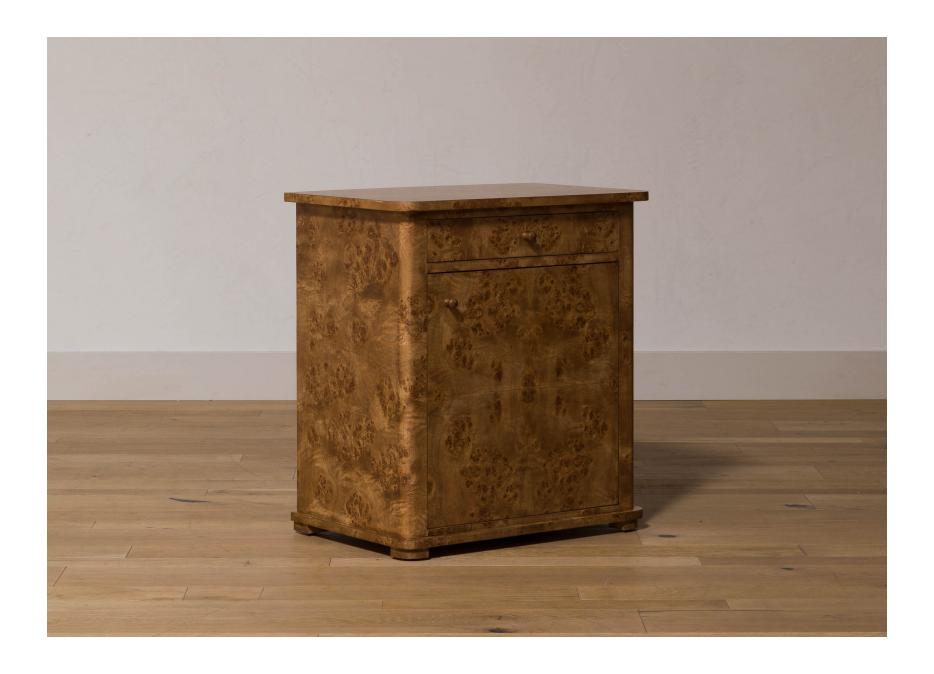

## Norton Nightstand

Showcasing the natural beauty of burl wood, the Norton Nightstand is a stunning accent table. Curved lines and detailed edging elevate its understated silhouette, while its deep top drawer and spacious interior cabinet offer ample storage space. A stylish option for the bedroom, the versatile Norton Nightstand also makes for an ideal side table styled in any space.

Featured in Honey.

Please see online for available finishes.

The Norton Nightstand is part of the 'Shoppe Amber Interiors' furniture line, designed by Amber Lewis and handmade in Los Angeles.

| DIMENSIONS          | 24.75" W x 16" D x 28" H                                              |
|---------------------|-----------------------------------------------------------------------|
| DETAILS             | Maple.                                                                |
| LEAD TIME           | Please reference the online listing for current production lead time. |
| SHIPPING & DELIVERY | Shipping and delivery is calculated at time of order placement.       |
| FINE PRINT          | All custom furniture orders are final sale.                           |