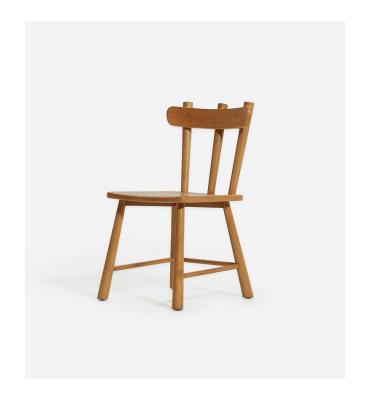

## Mya Oak Dining Chair

A fresh take on a classic spindle-back silhouette, the Mya Oak Dining Chair is inspired by the minimalist aesthetic of Danish design. With a solid oak frame providing both comfort and support, this chair embodies understated elegance and durability, designed to withstand the test of time.

Featured in Natural Oak.

Designed by Amber Lewis, the Mya Oak Dining Chair is an exclusive design only available at Shoppe.

| DIMENSIONS          | 19" W x 22.5" D x 32" H<br>18" Seat Height & 17" Seat Depth           |
|---------------------|-----------------------------------------------------------------------|
| DETAILS             | Oak frame.                                                            |
| LEAD TIME           | Please reference the online listing for current production lead time. |
| SHIPPING & DELIVERY | Shipping and delivery is calculated at time of order placement.       |
| FINE PRINT          | All custom furniture orders are <i>final sale</i> .                   |