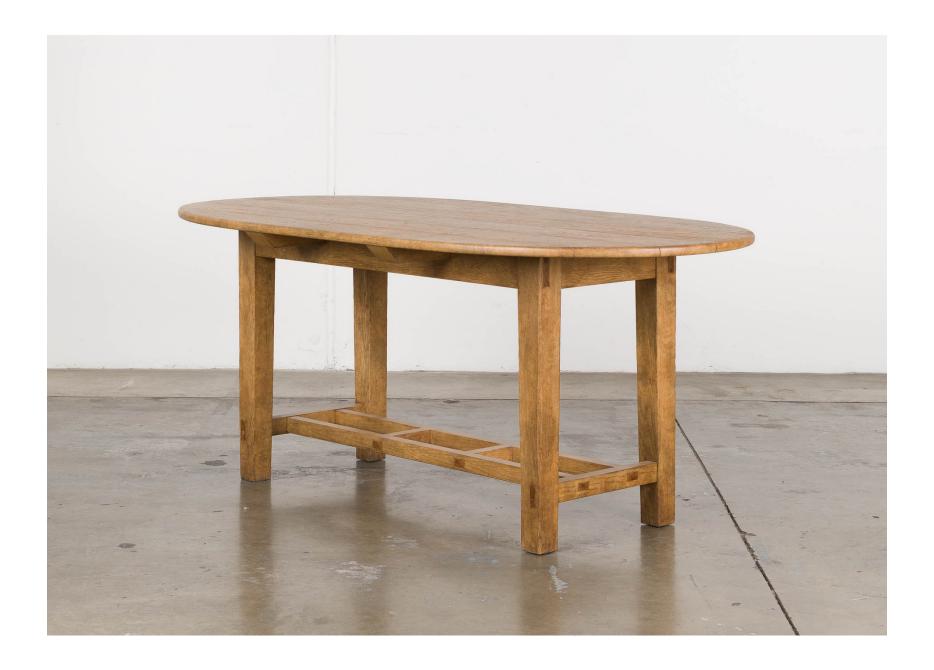

## Millerton Dining Table

A classic oval table made for everyday living. From gatherings big and small to casual work-from-home scenarios, the Millerton Dining Table will be the stately piece to grow with you throughout time. The ladder base detail and sturdy legs only add to the unique characteristics of this stunning table. Made of solid oak, the table's finish highlights the natural grain and beauty of the wood. The Millerton Dining Table is constructed using traditional carpentry techniques with Mortise and Tenon joinery.

Featured in Aged Oak.

Please see online for available finishes.

The Millerton Dining Table is part of the 'Shoppe Amber Interiors' furniture line, designed by Amber Lewis and handmade in Los Angeles.

| DIMENSIONS          | 72" L x 36" W x 30.5" H with 12" Overhang<br>96" L x 36" W x 30.5" H with 12" Overhang<br>110" L x 36" W x 30.5" H with 12" Overhang |
|---------------------|--------------------------------------------------------------------------------------------------------------------------------------|
| DETAILS             | Oak.                                                                                                                                 |
| LEAD TIME           | Please reference the online listing for current production lead time.                                                                |
| SHIPPING & DELIVERY | Shipping and delivery is calculated at time of order placement.                                                                      |
| FINE PRINT          | All custom furniture orders are <i>final sale</i> .                                                                                  |