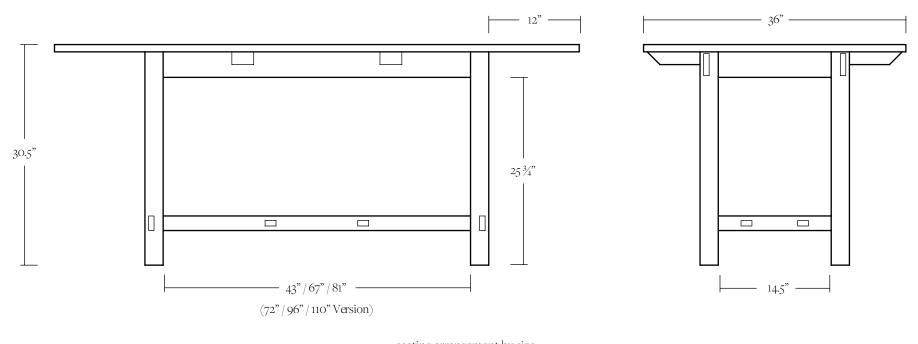

Featured in Aged Oak.

Please see online for available finishes.

The Millerton Dining Table is part of the 'Shoppe Amber Interiors' furniture line, designed by Amber Lewis and handmade in Los Angeles.

| DIMENSIONS          | 72" L x 36" W x 30.5" H with 12" Overhang<br>96" L x 36" W x 30.5" H with 12" Overhang<br>110" L x 36" W x 30.5" H with 12" Overhang |
|---------------------|--------------------------------------------------------------------------------------------------------------------------------------|
| DETAILS             | Oak.                                                                                                                                 |
| LEAD TIME           | Please reference the online listing for current production lead time.                                                                |
| SHIPPING & DELIVERY | Shipping and delivery is calculated at time of order placement.                                                                      |
| FINE PRINT          | All custom furniture orders are <i>final sale</i> .                                                                                  |

## Product Dimensions

seating arrangement by size