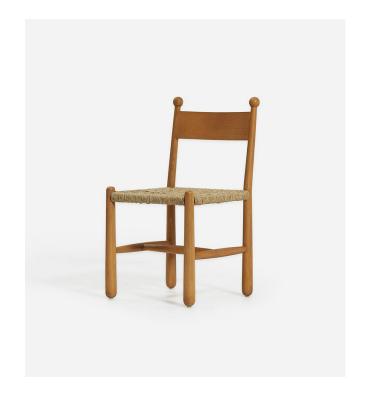

## Martin Oak Dining Chair

Traditional in silhouette yet playful in detail, the Martin Oak Dining Chair will elevate the mood of any dining setting. Cigar-shaped legs and a handwoven paper cord seat add elements of dimension and texture, and for additional comfort, an optional seat cushion is available.

Featured in Natural Oak.

Optional leather seat cushion available for purchase separately.

Designed by Amber Lewis, the Martin Oak Dining Chair is an exclusive design only available at Shoppe.

| DIMENSIONS          | 18.5" W x 21" D x 34.25" H<br>18" Seat Height & 17.5" Seat Depth      |
|---------------------|-----------------------------------------------------------------------|
| DETAILS             | Oak & Natural Paper Cord.                                             |
| LEAD TIME           | Please reference the online listing for current production lead time. |
| SHIPPING & DELIVERY | Shipping and delivery is calculated at time of order placement.       |
| FINE PRINT          | All custom furniture orders are <i>final sale</i> .                   |