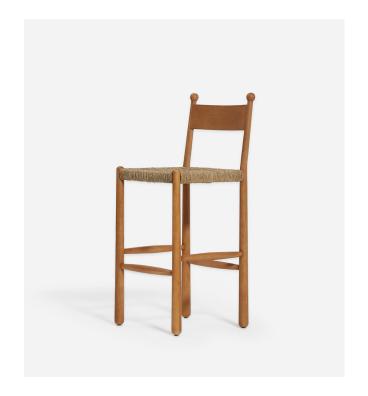

## Martin Oak Bar & Counter Stool

Traditional in silhouette yet playful in detail, the Martin Oak Stool will elevate the mood of any setting. Cigar-shaped legs and a handwoven paper cord seat add elements of dimension and texture, and for additional comfort, an optional seat cushion is available.

Featured in Natural Oak Bar Stool.

Optional leather seat cushion available for purchase separately.

Designed by Amber Lewis, the Martin Dining Chair is an exclusive design only available at Shoppe.

| DIMENSIONS          | Counter: 19" W x 20"D x 39" H with 24" Seat Height & 17.5" Seat Depth<br>Bar: 19" W x 20"D x 45" H with 30" Seat Height & 17.5" Seat Depth |
|---------------------|--------------------------------------------------------------------------------------------------------------------------------------------|
| DETAILS             | Oak & Natural Paper Cord.                                                                                                                  |
| LEAD TIME           | Please reference the online listing for current production lead time.                                                                      |
| SHIPPING & DELIVERY | Shipping and delivery is calculated at time of order placement.                                                                            |
| FINE PRINT          | All custom furniture orders are <i>final sale</i> .                                                                                        |