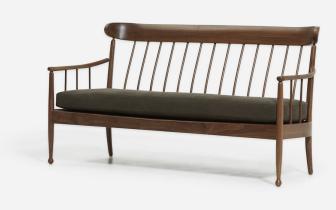

## Lori Bench

The Lori Bench is a classic and timeless piece with all the right details. Inspired by the popular Lori Chair, the Lori Bench features all of the same exquisite detailing. With an extended seat and curved spindles, this bench is the ultimate in comfort. The gentle slope and rounded back provide support to hug your form, while its narrow profile is designed to fit nicely in narrow areas like an entry or hall.

Designed by Amber Lewis, the Lori Bench is an exclusive design only available at Shoppe.

| DIMENSIONS          | 60" W x 24.5" D x 31.5" H<br>22" Arm Height, 17" Seat Height & 19" Seat Depth |
|---------------------|-------------------------------------------------------------------------------|
| DETAILS             | Walnut frame. F50/50 Cluster Fiber/Feather cushions.                          |
| LEAD TIME           | Please reference the online listing for current production lead time.         |
| SHIPPING & DELIVERY | Shipping and delivery is calculated at time of order placement.               |
| FINE PRINT          | All custom furniture orders are <i>final sale</i> .                           |