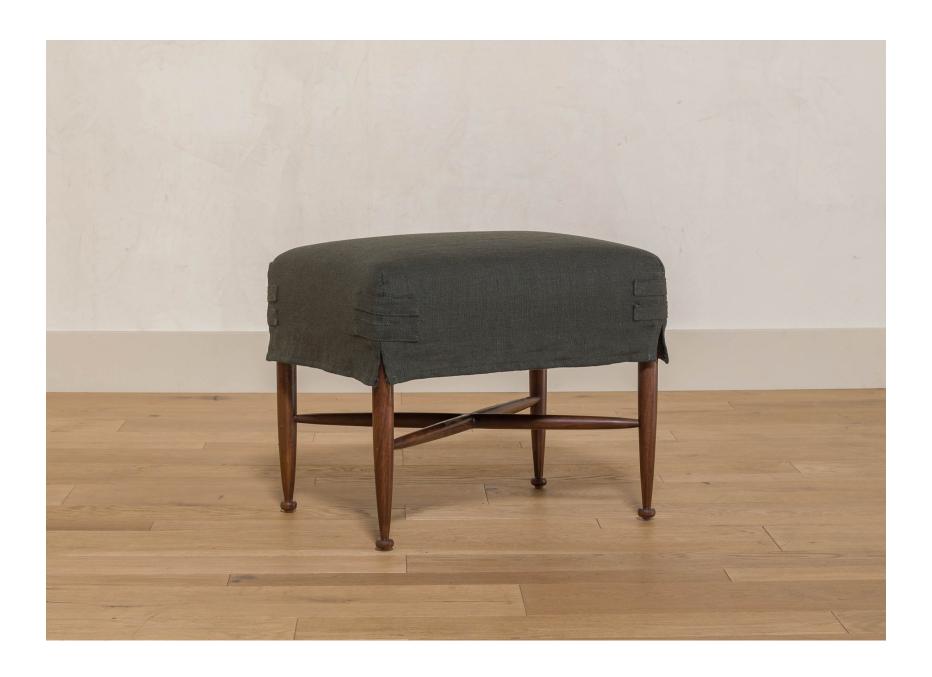

## Lauren Stool

With tapered wood legs and carved ball feet the Lauren Stool brings with it an elegant touch of vintage-modern style. A removable slipcover features a double patch detail and side slit at each corner—modern dteials that constrast beautifully with a traditional base. Place in your living room, entryway, or even at the foot of the bed for an impromptu seating option that never sacrifices on comfort or style.

Featured in Walnut & Ash Fabric.

Available in multiple colorways with our in-house line of fabrics exclusive to Shoppe, as well as COM for trade members.

Requires 1.5 yards in plain fabric.

The Lauren Ottoman is part of the 'Shoppe Amber Interiors' furniture line, designed by Amber Lewis and handmade in Los Angeles.

| DIMENSIONS          | 20" W x 15" D x 18" H                                                 |
|---------------------|-----------------------------------------------------------------------|
| DETAILS             | 5/4" Alder frame. Wood legs. HR foam feather wrap seat.               |
| LEAD TIME           | Please reference the online listing for current production lead time. |
| SHIPPING & DELIVERY | Shipping and delivery is calculated at time of order placement.       |
| FINE PRINT          | All custom furniture orders are <i>final sale</i> .                   |