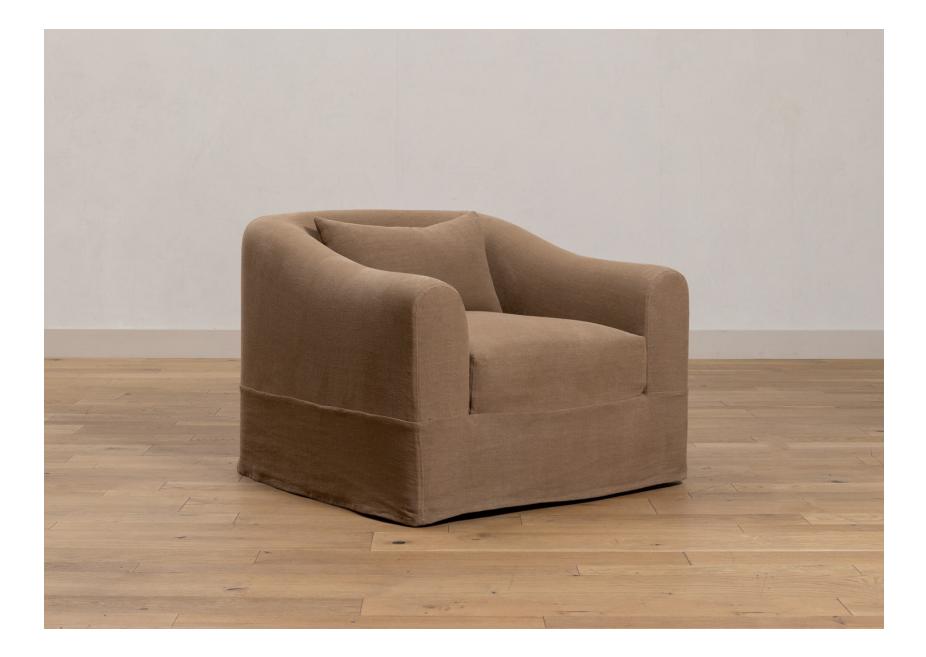

## Kylie Armchair

A nod to homey European comfort, the Kylie Armchair is the embodiment of effortless elegance. Curved arms and a gently sloped back create a soft and refined silhouette, while beautifully tailored lines maintain classic appeal. With a fully removable slipcover and a convenient swivel base, the Kylie armchair is made for lounging.

Featured in Muir Fabric.

Available in multiple colorways with our in-house line of fabrics exclusive to Shoppe, as well as COM for trade members. Requires 7 yards in plain fabric.

The Kylie Armchair is part of the 'Shoppe Amber Interiors' furniture line, designed by Amber Lewis and handmade in Los Angeles.

| DIMENSIONS          | 37" W x 38" D x 30" H<br>24" Arm Height, 18" Seat Height & 24" Seat Depth          |
|---------------------|------------------------------------------------------------------------------------|
| DETAILS             | 5/4" Alder frame. HR foam feather wrap seat. F50/50 Cluster Fiber/Feather cushion. |
| LEAD TIME           | Please reference the online listing for current production lead time.              |
| SHIPPING & DELIVERY | Shipping and delivery is calculated at time of order placement.                    |
| FINE PRINT          | All custom furniture orders are <i>final sale</i> .                                |