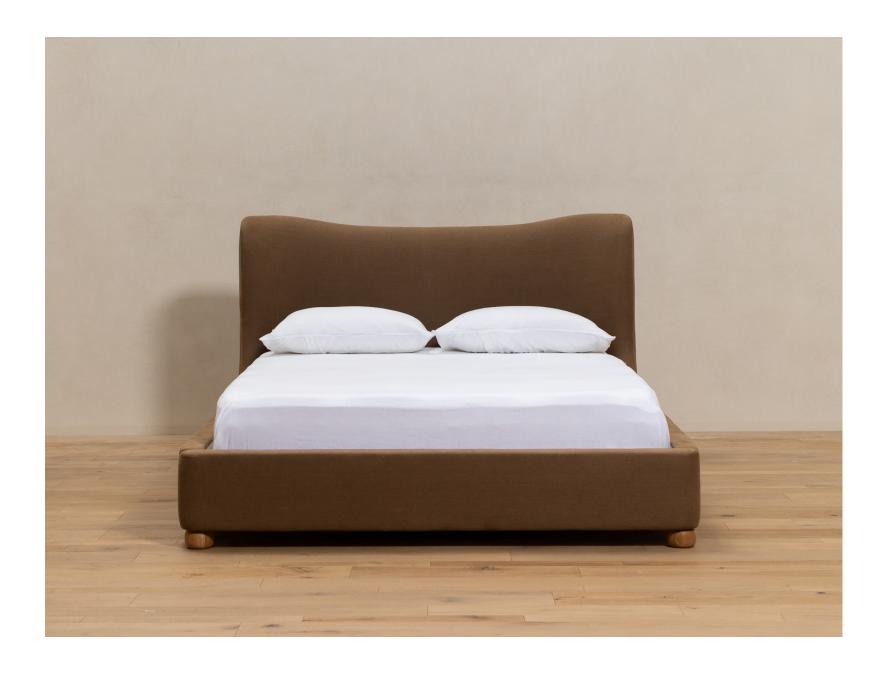

# Justine Bed

A modern take on a classic silhouette, the Justine Bed embodies the elegance and tradition of Regency-era style. Its curved and subtly-winged headboard brings a welcome bit of drama while clean lines and an rounded legs add to its timeless appeal.

Featured in Natural Oak and Muir upholstery. Please see online for available finishes.

Available in multiple colorways with our in-house line of fabrics exclusive to Shoppe, as well as COM for trade members.

Designed by Amber Lewis, the Justine Bed is an exclusive design only available at Shoppe.

| DIMENSIONS          | Queen - 67"W x 88"L x 42.25"H<br>King - 83"W x 88"L x 42.25"H<br>Cal King - 79"W x 92"L x 42.25"H |
|---------------------|---------------------------------------------------------------------------------------------------|
| DETAILS             | Alder Wood Frame, Solid Oak Feet                                                                  |
| LEAD TIME           | Please reference the online listing for current production lead time.                             |
| SHIPPING & DELIVERY | Shipping and delivery is calculated at time of order placement.                                   |
| FINE PRINT          | All custom furniture orders are <i>final sale</i> .                                               |