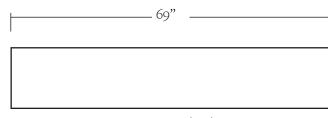

## QUEEN

Footboard: 67" W x 12.5" H Headboard: 67" W x 42.25" H Side Rails: 69" L

#### KING

Footboard: 83" W x 12.5" H Headboard: 83" W x 42.25" H Side Rails: 69" L

#### OTHER DIMENSIONS

Rail Height: 12.5" H Floor to Platform: 10.5" H

SIDE RAILS (X2)