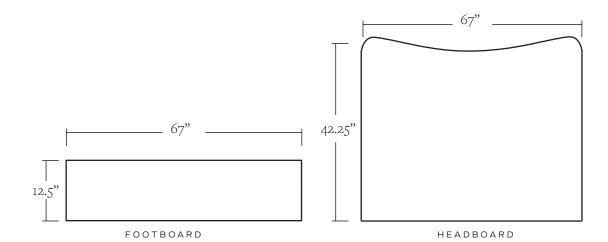

# Shipping Components

## QUEEN

Footboard: 67" W x 12.5" H Headboard: 67" W x 42.25" H Side Rails: 69" L

## CAL KING

Footboard: 79" W x 12.5" H Headboard: 79" W x 42.25" H Side Rails: 73" L Drawing represents Queen dimensions. Support platform included.