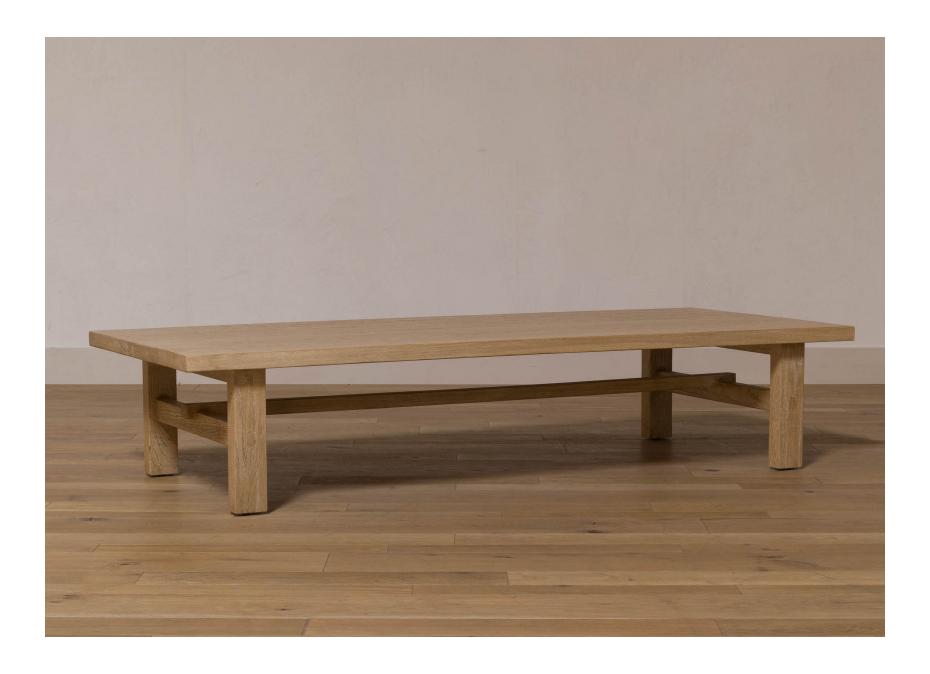

## Jenna Coffee Table

With elegant lines and a slender silhouette, the Jenna Coffee Table serves as a versatile centerpiece designed to fit seamlessly into a variety of styles. The simple construction and notched details highlight the beauty and grain of the wood adding a dose of rustic charm to your living space. Due to handmade construction and natural wood material, variations in color, texture and finish are to be expected and will only add to the unique character of each piece.

Featured in Driftwood Oak.

Please see online for available finishes.

The Jenna Coffee Table is part of the 'Shoppe Amber Interiors' furniture line, designed by Amber Lewis and handmade in Los Angeles.

| DIMENSIONS          | 72"L x 30" W x 15" H                                                  |
|---------------------|-----------------------------------------------------------------------|
| DETAILS             | Oak.                                                                  |
| LEAD TIME           | Please reference the online listing for current production lead time. |
| SHIPPING & DELIVERY | Shipping and delivery is calculated at time of order placement.       |
| FINE PRINT          | All custom furniture orders are <i>final sale</i> .                   |