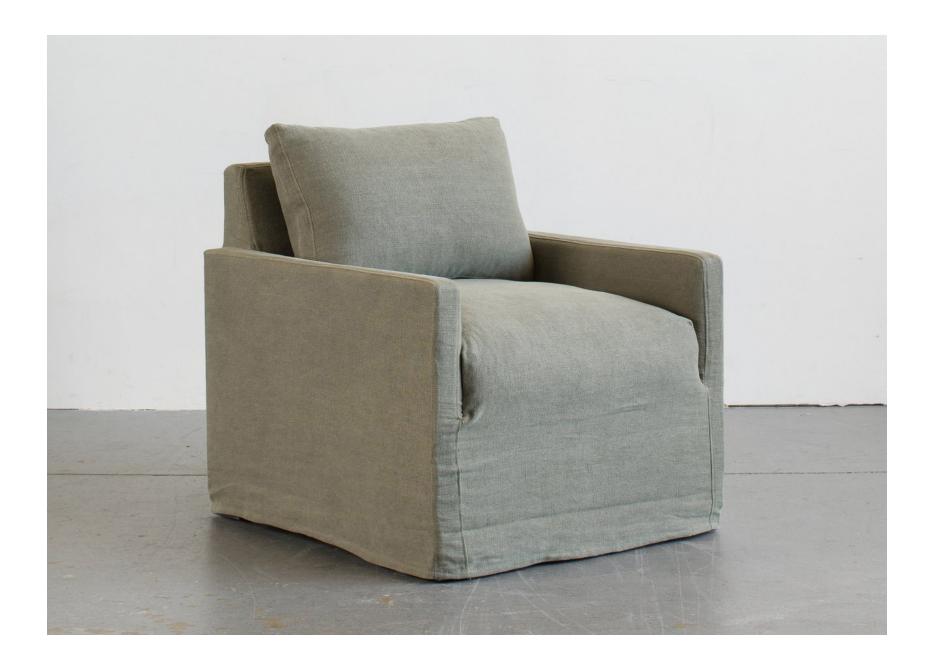

## Grayson Armchair

The Grayson Armchair is tailored and structured with clean, modern lines to offer any space a refined, inviting look. Sit back, relax, and kick your feet up--comfort is key with an extra plush down-wrapped foam seat cushion. With a fully removable slipcover and 50/50 down back cushions, you'll be cozied up in no time in comfort and style.

Featured in Moss fabric.

Available in multiple colorways with our in-house line of fabrics exclusive to Shoppe, as well as COM for trade members.

Requires 12 yards in plain fabric.

The Grayson Armchair is part of the 'Shoppe Amber Interiors' furniture line, designed by Amber Lewis and handmade in Los Angeles.

| DIMENSIONS          | 29" W x 32" D x 31" H<br>24" Arm Height, 20" Seat Height & 22" Seat Depth          |
|---------------------|------------------------------------------------------------------------------------|
| DETAILS             | 5/4" Alder frame. HR foam feather wrap seat. F50/50 Cluster Fiber/Feather cushion. |
| LEAD TIME           | Please reference the online listing for current production lead time.              |
| SHIPPING & DELIVERY | Shipping and delivery is calculated at time of order placement.                    |
| FINE PRINT          | All custom furniture orders are <i>final sale</i> .                                |