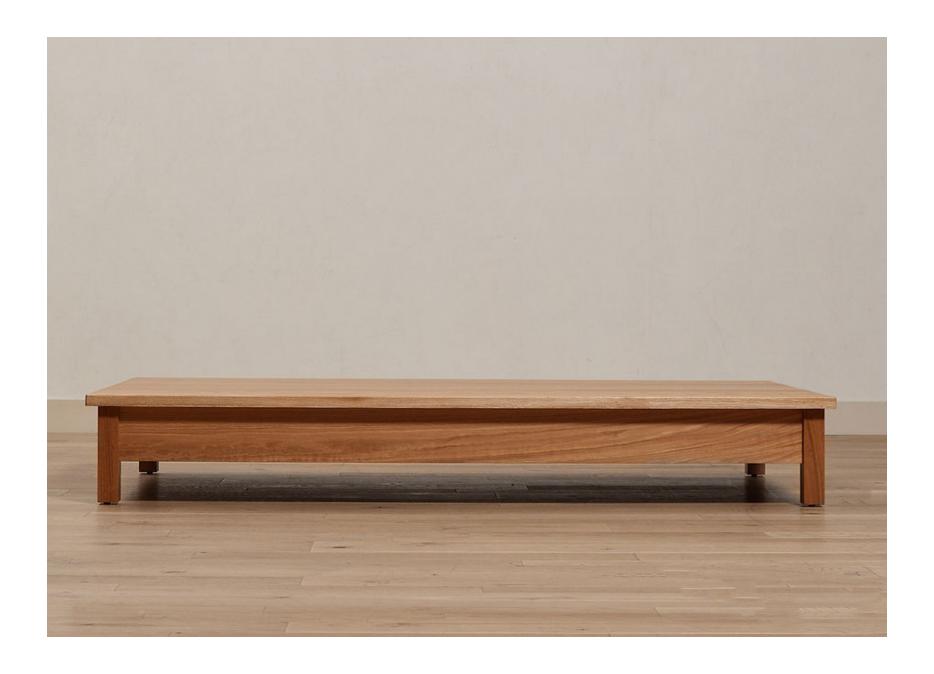

## Gerardo Coffee Table

With a refined profile, the Gerardo Coffee Table is a modern take on a timeless silhouette. A striking union of traditional joinery and minimalist simplicity, the Gerardo Coffee Table is a display of artisanal craftsmanship. Fashionably low to the ground, its broadly sweeping surface serves as a wonderful canvas designed to fit seamlessly within a variety of styles.

Featured in Natural Oak.

Please see online for available finishes.

The Gerardo Coffee Table is part of the 'Shoppe Amber Interiors' furniture line, designed by Amber Lewis and handmade in Los Angeles.

| DIMENSIONS          | 60" L x 32" W x 12" H<br>78" L x 40" W x 12" H                        |
|---------------------|-----------------------------------------------------------------------|
| DETAILS             | Oak.                                                                  |
| LEAD TIME           | Please reference the online listing for current production lead time. |
| SHIPPING & DELIVERY | Shipping and delivery is calculated at time of order placement.       |
| FINE PRINT          | All custom furniture orders are <i>final sale</i> .                   |