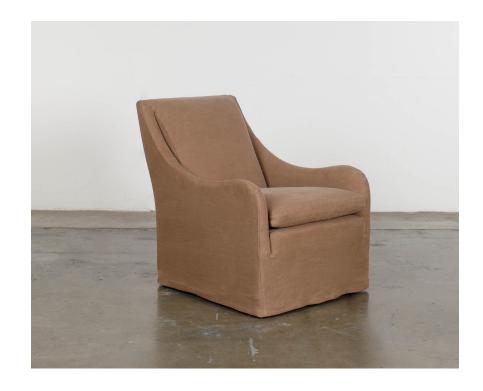

## Georgie Armchair

The Georgie Armchair is a classic, tailored piece that makes for the ultimate cozy reading corner. With sloped arms, a high back and a slightly reclined seat, this chair is well-suited for a variety of spaces. The Georgie is fully slipcovered and tailored in all the right places for a clean and classic look that will stand the test of time. The Georgie is available with a swivel base or stationary footed base.

Featured in Acorn fabric.

Available in multiple colorways with our in-house line of fabrics exclusive to Shoppe, as well as COM for trade members.

Requires 11 yards in plain fabric.

Designed by Amber Lewis, the Georgie Armchair is an exclusive design only available at Shoppe.