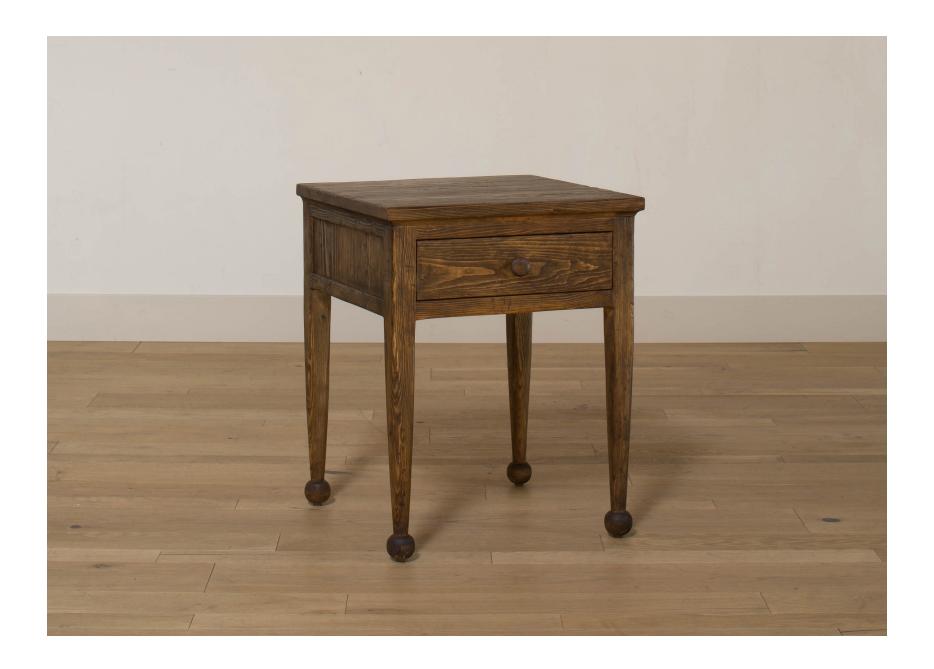

## Drew Side Table

Equal parts California casual and classic Shaker, the Drew Side Table makes for the perfect accent in both living rooms and bedrooms alike. Made of solid pine with a drawer for ample storage, its tapered legs and rounded feet add an element of visual interest all design lovers will appreciate. Due to the handmade construction and natural wood material, variations in color, texture and finish are to be expected and add to the unique character of each piece. This style is also available as a counter and sideboard.

Featured in Light Tudor.

Please see online for available finishes.

The Drew Side Table is part of the 'Shoppe Amber Interiors' furniture line, designed by Amber Lewis and handmade in Los Angeles.

| DIMENSIONS          | 20" W x 20" D x 26" H<br>4.5" H Drawer                                |
|---------------------|-----------------------------------------------------------------------|
| DETAILS             | Pine.                                                                 |
| LEAD TIME           | Please reference the online listing for current production lead time. |
| SHIPPING & DELIVERY | Shipping and delivery is calculated at time of order placement.       |
| FINE PRINT          | All custom furniture orders are final sale.                           |