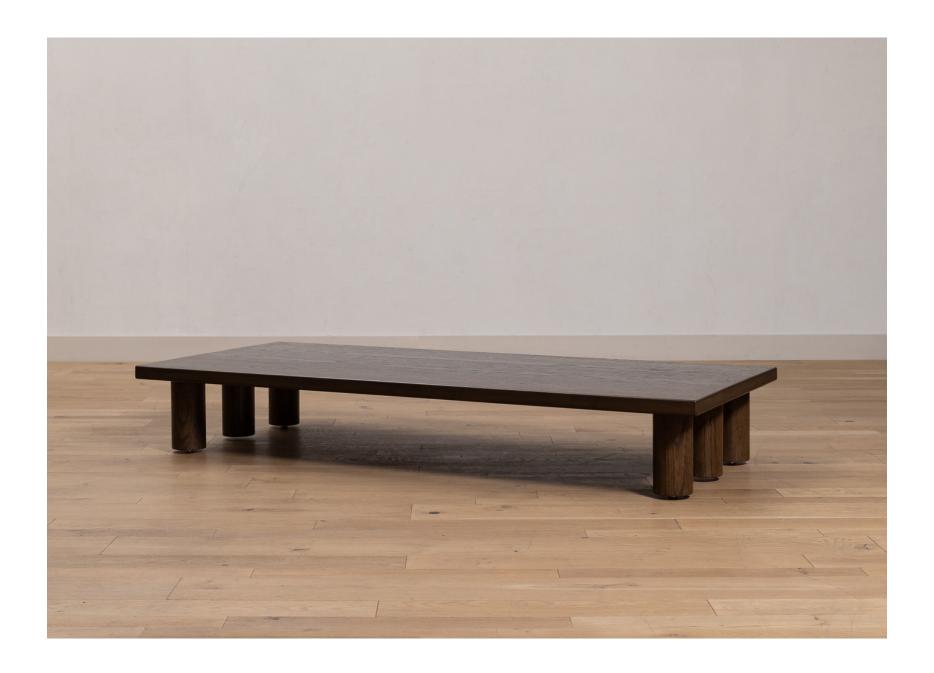

## Doherty Coffee Table

Understated yet inherently unique, the Doherty Coffee Table unveils a contemporary twist on a modern design. A statement piece in the making, the Doherty Coffee Table was designed to stand out. With clean lines and pass-through dowel detailing, its contemporary low profile is stylishly supported by six hand-carved cylindrical legs. A beautiful foundation for all your styling needs, the Doherty is sure to become the focal point of any room.

Featured in Traditional Oak.

Please see online for available finishes.

The Doherty Coffee Table is part of the 'Shoppe Amber Interiors' furniture line, designed by Amber Lewis and handmade in Los Angeles.

| DIMENSIONS          | 60" L x 32" W x 12.5" H<br>76" L x 34" W x 12.5" H                    |
|---------------------|-----------------------------------------------------------------------|
| DETAILS             | Oak.                                                                  |
| LEAD TIME           | Please reference the online listing for current production lead time. |
| SHIPPING & DELIVERY | Shipping and delivery is calculated at time of order placement.       |
| FINE PRINT          | All custom furniture orders are <i>final sale</i> .                   |