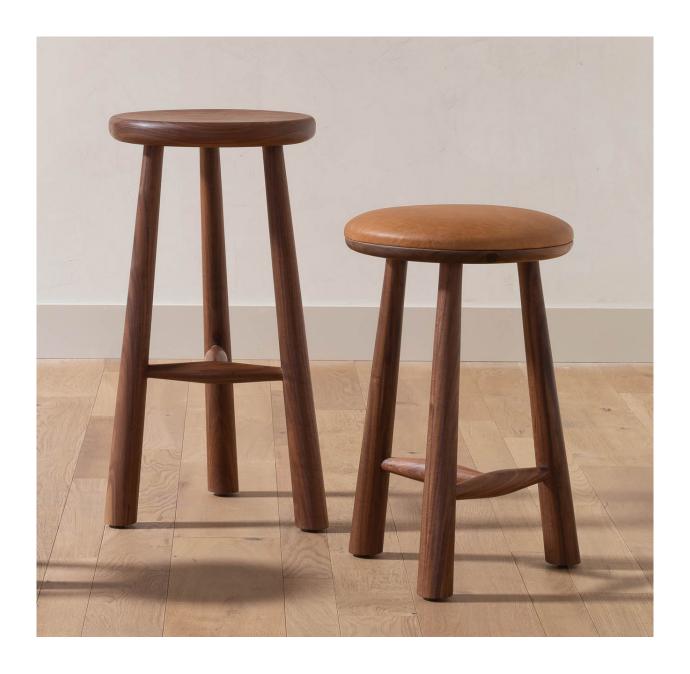

## Charlie Counter & Bar Stool

Whether adjacent to your breakfast nook, kitchen bar, or island, the Charlie Stool is an effortlessly cool and endlessly versatile seating option for your home. The classic silhouette paired with uniquely shaped stretchers provides just the right balance for any style. Add leather upholstery for extra comfort, or leave the seat bare so the beautiful walnut wood shines.

Bar Stool featured in Walnut.

Counter Stool featured in Walnut with Palermo Cognac Leather upholstered seat.

The Charlie Counter & Bar Stools are part of the 'Shoppe Amber Interiors' furniture line, designed by Amber Lewis.

| DIMENSIONS          | Counter: 17.5" W x 26" H with 15" Diameter Seat<br>Bar: 18.75" W x 30" H with 15" Diameter Seat |
|---------------------|-------------------------------------------------------------------------------------------------|
| DETAILS             | Walnut frame. HR foam upholstered leather seat (optional)                                       |
| LEAD TIME           | Please reference the online listing for current production lead time.                           |
| SHIPPING & DELIVERY | Shipping and delivery is calculated at time of order placement.                                 |