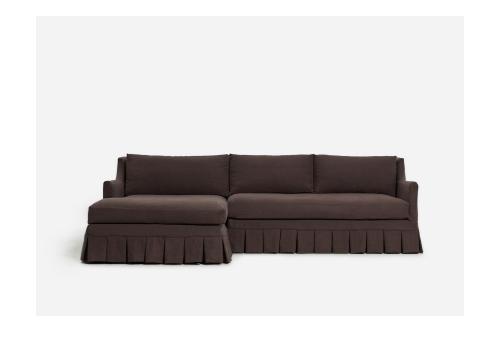

## Carpenter Skirted Slipcovered Chaise Sectional

A fresh take on our classic Carpenter Chaise Sectional, this new iteration is trimmed with an elegant box pleat skirt. A classic slipcovered sofa offering an extended chaise for extra seating and comfort, the Carpenter Slipcovered Skirted Chaise Sectional is both tailored and refined. Featuring bench seat cushions and a fully removable slipcover, comfort meets style with its high seat-back and beautifully sloped arms.

Featured in Noir Fabric.

Available in multiple colorways with our in-house line of fabrics exclusive to Shoppe, as well as COM for trade members.

Requires 50 yards for 108", 56 yards for 120", & 63 yards for 144" in plain fabric.