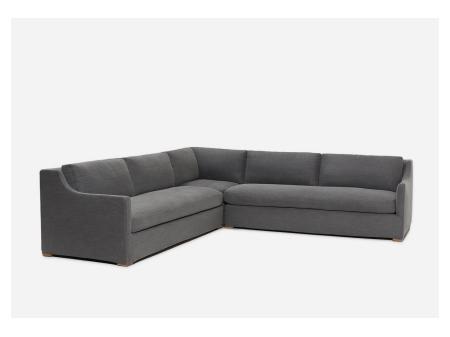

## Carpenter Corner Sectional

A variation on our classic slipcovered sofa, the three-piece Carpenter Corner Sectional is both tailored and refined. Featuring plush cushions and a fully removable slipcover, comfort meets style with its high seatback and beautifully sloped arms. Offering an elevated yet relaxed look, this sectional is the foundation every living space needs.

## Featured in Pewter Fabric.

Available in multiple colorways with our in-house line of fabrics exclusive to Shoppe, as well as COM for trade members. Requires 43 yards for 120", & 54 yards for 132" in plain fabric.

Designed by Amber Lewis, the Carpenter Corner Sectional is an exclusive design only available at Shoppe.

.» a

| DIMENSIONS          | 120" L x 120" W x 33" H x 38" D with 24" Arm Height, 18" Seat Height & 24" Seat Depth<br>132" L x 132" W x 33" H x 38" D with 24" Arm Height, 18" Seat Height & 24" Seat Depth |
|---------------------|--------------------------------------------------------------------------------------------------------------------------------------------------------------------------------|
| DETAILS             | 5/4" Alder frame. HR foam feather wrap seat. F50/50 Cluster Fiber/Feather cushion.                                                                                             |
| LEAD TIME           | Please reference the online listing for current production lead time.                                                                                                          |
| SHIPPING & DELIVERY | Shipping and delivery is calculated at time of order placement.                                                                                                                |
| FINE PRINT          | All custom furniture orders are <i>final sale</i> .                                                                                                                            |