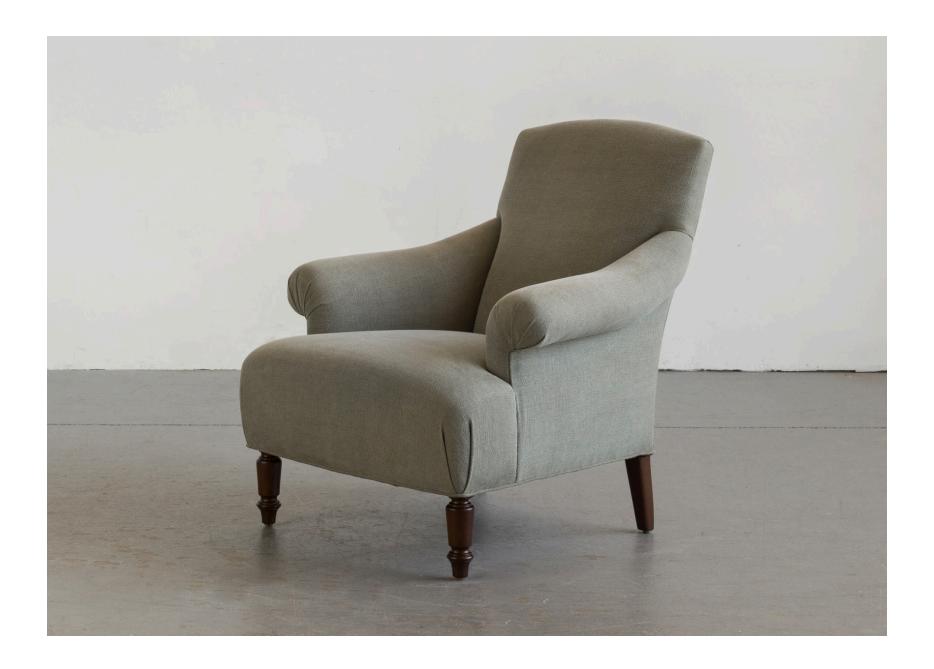

## Cardiff Armchair

Inspired by the classic look of a 19th century English armchair, the Cardiff Chair is one of the more traditional-style pieces in our Made by Shoppe line. With upholstered arms and turned wood legs, the Cardiff chair is tailored and refined, adding a level sophistication, comfort and style to any space. Perfect for a cozy corner or as a pair.

Featured in Moss Fabric.

Please see online for available finishes.

Available in multiple colorways with our in-house line of fabrics exclusive to Shoppe, as well as COM for trade members.

Requires 9 yards in plain fabric.

The Cardiff Armchair is part of the 'Shoppe Amber Interiors' furniture line, designed by Amber Lewis and handmade in Los Angeles.

| DIMENSIONS          | 32" W x 32" D x 35" H<br>22" Arm Height, 16" Seat Height & 20" Seat Depth               |
|---------------------|-----------------------------------------------------------------------------------------|
| DETAILS             | 5/4" Alder frame. Walnut feet. HR foam feather wrap seat. F50/50 Cluster Fiber/Feather. |
| LEAD TIME           | Please reference the online listing for current production lead time.                   |
| SHIPPING & DELIVERY | Shipping and delivery is calculated at time of order placement.                         |
| FINE PRINT          | All custom furniture orders are final sale.                                             |