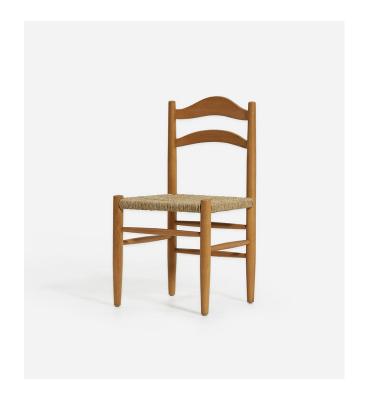

## Cadie Oak Dining Chair

A blend of Danish minimalism and classic Shaker simplicity, the hand-woven Cadie Oak Dining Chair is a timeless, versatile piece. An arched backrest and dowel stretchers create authentic character that will suit any style of home. Framed in solid oak with a handwoven paper cord seat, the Cadie is sure to become a future heirloom you'll cherish for years to come.

Featured in Natural Oak.

Optional leather seat cushion available for purchase separately.

Designed by Amber Lewis, the Cadie Oak Dining Chair is an exclusive design only available at Shoppe.

| DIMENSIONS          | 19" W x 18.5" D x 35" H<br>18" Seat Height & 16.5" Seat Depth         |
|---------------------|-----------------------------------------------------------------------|
| DETAILS             | Oak & Natural Paper Cord.                                             |
| LEAD TIME           | Please reference the online listing for current production lead time. |
| SHIPPING & DELIVERY | Shipping and delivery is calculated at time of order placement.       |
| FINE PRINT          | All custom furniture orders are <i>final sale</i> .                   |