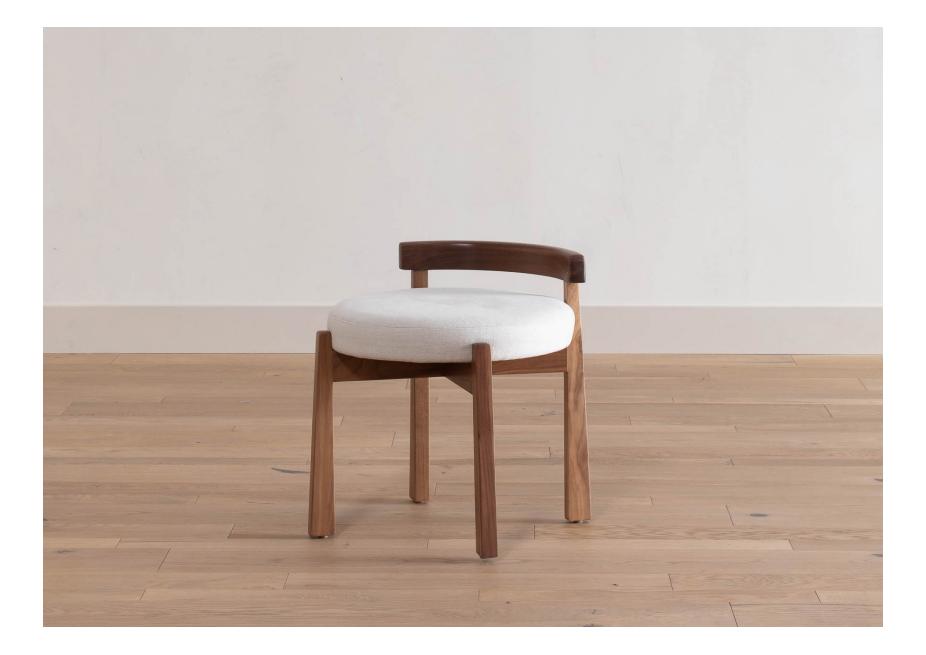

## Cade Vanity Stool

Inspired by the clean, modest silhouettes of Scandinavian design, the Cade Vanity Stool is crafted from walnut and provides a sculptural seating accent. Uncomplicated yet undeniably classic, this stool makes a special addition to any home.

Featured in Walnut. Please see online for available finishes.

Available in multiple colorways with our in-house line of fabrics exclusive to Shoppe, as well as COM for trade members. Requires 1 yard in plain fabric.

The Cade Vanity Stool is part of the 'Shoppe Amber Interiors' furniture line, designed by Amber Lewis and handmade in Los Angeles.

| DIMENSIONS          | 18.75" W x 20" D x 22" H<br>18.5" Seat Height & 18.75" Seat Depth     |
|---------------------|-----------------------------------------------------------------------|
| DETAILS             | Walnut frame. HR foam upholstered seat.                               |
| LEAD TIME           | Please reference the online listing for current production lead time. |
| SHIPPING & DELIVERY | Shipping and delivery is calculated at time of order placement.       |
| FINE PRINT          | All custom furniture orders are <i>final sale</i> .                   |