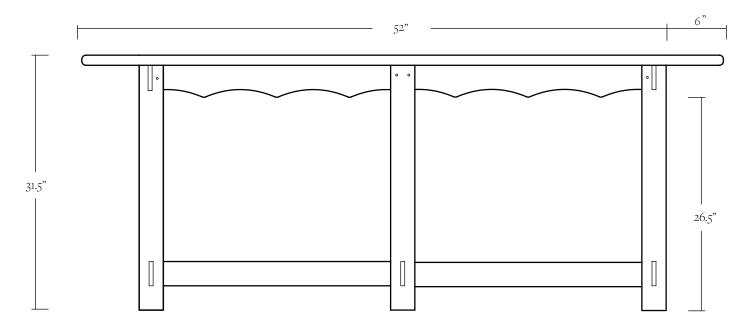

Featured in Driftwood Oak.

Please see online for available finishes.

Designed by Amber Lewis, the Byrd Round Dining Table is an exclusive design only available at Shoppe.

| DIMENSIONS          | Round: 52" Diameter x 31.5" H                                         |
|---------------------|-----------------------------------------------------------------------|
| DETAILS             | Solid Red Oak                                                         |
| LEAD TIME           | Please reference the online listing for current production lead time. |
| SHIPPING & DELIVERY | Shipping and delivery is calculated at time of order placement.       |
| FINE PRINT          | All custom furniture orders are <i>final sale</i> .                   |