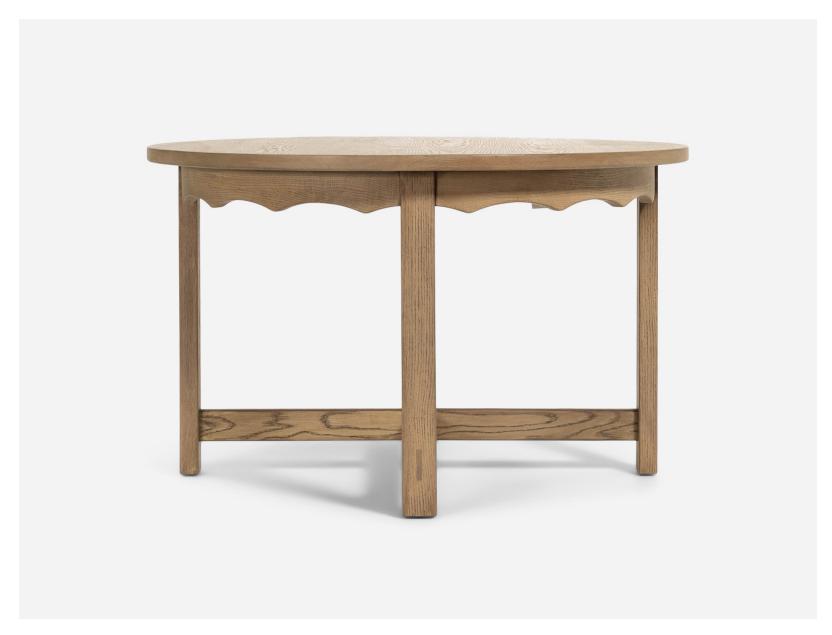

## Byrd Dining Table Round

A statement for any dining space, clean lines give way to the intrigue of scalloped edges in the Byrd Dining Table Round, where beautiful detailing is elevated by the artisanship of handcrafted joinery. For gatherings big and small, the Byrd will effortlessly elevate your dining room and soon become the centerpiece of your home.

Featured in Driftwood Oak.

Please see online for available finishes.

Designed by Amber Lewis, the Byrd Round Dining Table is an exclusive design only available at Shoppe.

| DIMENSIONS          | Round: 52" Diameter x 31.5" H                                         |
|---------------------|-----------------------------------------------------------------------|
| DETAILS             | Solid Red Oak                                                         |
| LEAD TIME           | Please reference the online listing for current production lead time. |
| SHIPPING & DELIVERY | Shipping and delivery is calculated at time of order placement.       |
| FINE PRINT          | All custom furniture orders are <i>final sale</i> .                   |