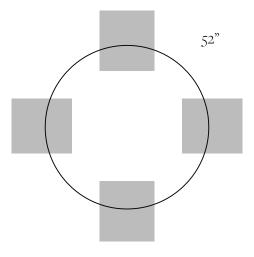

d in Driftwood Oak.

Please see online for available finishes.

Designed by Amber Lewis, the Byrd Round Dining Table is an exclusive design only available at Shoppe.



| DIMENSIONS          | Round: 52" Diameter x 31.5" H                                         |
|---------------------|-----------------------------------------------------------------------|
| DETAILS             | Solid Red Oak                                                         |
| LEAD TIME           | Please reference the online listing for current production lead time. |
| SHIPPING & DELIVERY | Shipping and delivery is calculated at time of order placement.       |
| FINE PRINT          | All custom furniture orders are <i>final sale</i> .                   |

## Product Dimensions



seating arrangement by size



SHOPPEAMBERINTERIORS.COM