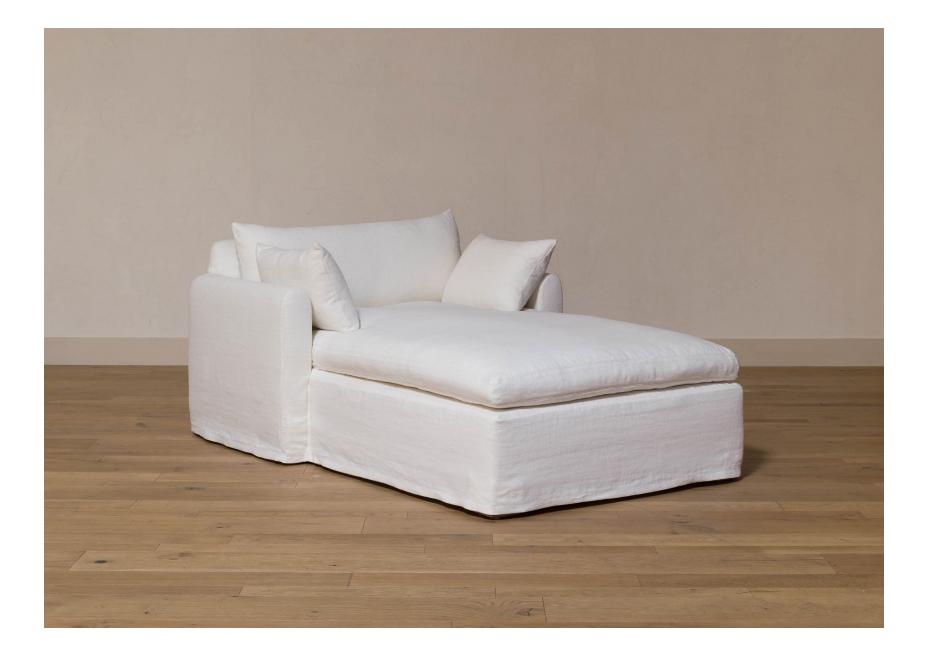

## Ashley Chaise

Generous in both depth and comfort, the Ashley Chaise is made for lounging. Simple clean lines offer a tailored yet relaxed look, while a comfortable cushion and plush pillows make it an ideal spot to kick back and relax. This style is also available as a sofa.

Featured in Ivory Fabric.

Available in multiple colorways with our in-house line of fabrics exclusive to Shoppe, as well as COM for trade members. Requires 13 yards in plain fabric.

The Ashley Chaise is part of the 'Shoppe Amber Interiors' furniture line, designed by Amber Lewis and handmade in Los Angeles.

| DIMENSIONS          | 47" W x 69" D x 31" H<br>24" Arm Height, 18" Seat Height & 55" Seat Depth            |
|---------------------|--------------------------------------------------------------------------------------|
| DETAILS             | 5/4" Alder frame. Oak feet. HR foam feather wrap seat. F50/50 Cluster Fiber/Feather. |
| LEAD TIME           | Please reference the online listing for current production lead time.                |
| SHIPPING & DELIVERY | Shipping and delivery is calculated at time of order placement.                      |
| FINE PRINT          | All custom furniture orders are <i>final sale</i> .                                  |