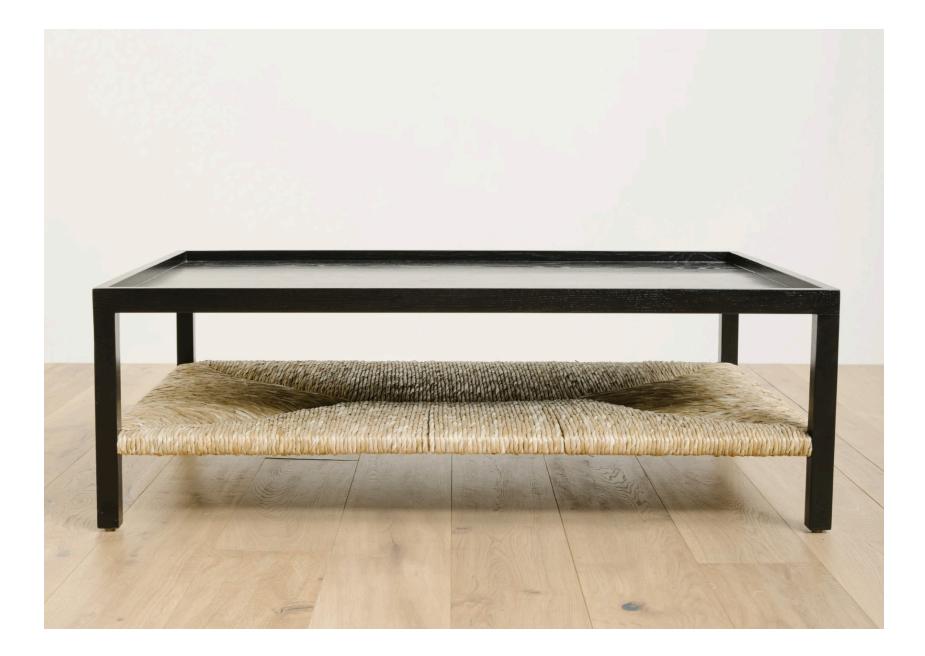

## Arcadia Coffee Table

The Arcadia Coffee Table is a truly unique piece with a quintessential California look that will serve as the perfect canvas for all your styling needs. Featuring a lipped edge and a natural rush lower tier for additional storage, this modern coffee table will quickly become the focal point of any room. Made of solid oak, the table's finish highlights the natural grain and beauty of the wood.

Featured in Ebonized Oak with Natural Rush (discontinued).

Please see online for available finishes.

The Arcadia Coffee Table is part of the 'Shoppe Amber Interiors' furniture line, designed by Amber Lewis and handmade in Los Angeles.

| DIMENSIONS          | 48" L x 32" W x 17" H<br>60" L x 32" W x 17" H                        |
|---------------------|-----------------------------------------------------------------------|
| DETAILS             | Oak & Paper Rush                                                      |
| LEAD TIME           | Please reference the online listing for current production lead time. |
| SHIPPING & DELIVERY | Shipping and delivery is calculated at time of order placement.       |
| FINE PRINT          | All custom furniture orders are <i>final sale</i> .                   |