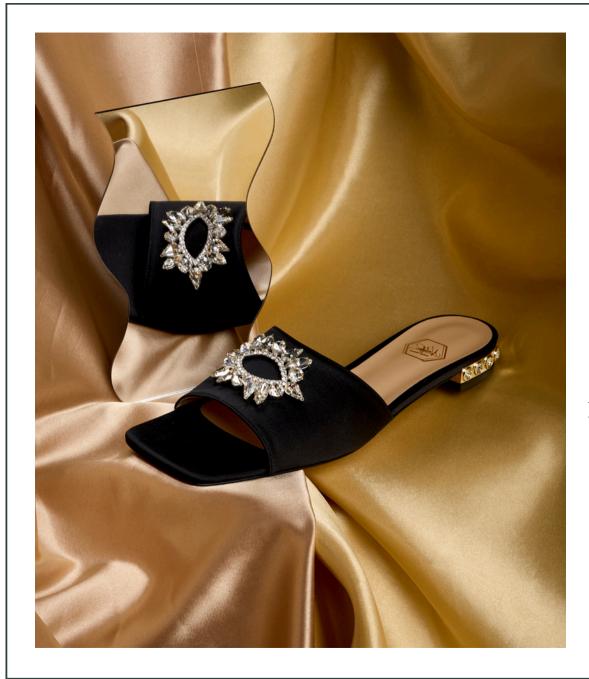

#### Editor's Pick

The kitten heel mule is a very popular style now for woman especially those going on vacation. With the open toe and easy to slide on feature, this style is ideal when it's a tropical vacation.

#### Nalebe's Approach

Nalebe chose to create a 50mm heel height mule that is a very small heel to provide comfort. With the block heel, it will be easy to do many activites while wearing these shoes.