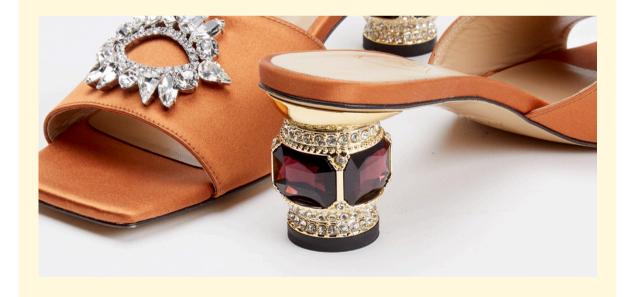

### Vacation Essentials

CUSTOM CRYSTAL BUCKLE

BREATHABLE MESH

EASY TO WALK IN SLIDE

#### Nalebe's Approach

Nalebe chose to create a 50mm heel height mule that is a very small heel to provide comfort. With the block heel, it will be easy to do many activites while wearing these shoes.