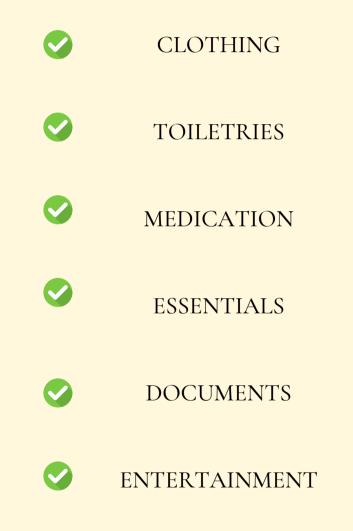

Printer and the

VACATION IS FOR BREATHABLE SHOES THAT ARE COMFORTABLE TO WALK IN AND VERY STYLISH! NALEBE OFFERS SHOES IN A HAND WOVEN RAFFIA MATERIAL THAT IS COMFORTABLE AND LIGHT WEIGHT, IF THE SUN IS SHINING YOU WON'T BURN WHILE WEARING THEM!





### A VARIETY FOR ANY VACATION

Summer sandals are an essential in every woman's wardrobe, and Nalebe features a range of looks for casual and formal events alike. For lounging poolside, we have a wide variety of effortless slides. For daytime adventures, choose from on-trend summer mules, fashionforward platform sandals and more. Wherever the season takes you, there's a perfect pair of women's summer sandals waiting for you.

### Vacation Essentials



CUSTOM CRYSTAL BUCKLE

BREATHABLE MESH

EASY TO WALK IN SLIDE





## VACATION CHECKLIST



#### Editor's Pick

The kitten heel mule is a very popular style now for woman especially those going on vacation. With the open toe and easy to slide on feature, this style is ideal when it's a tropical vacation.



#### Nalebe's Approach

Nalebe chose to create a 50mm heel height mule that is a very small heel to provide comfort. With the block heel, it will be easy to do many activites while wearing these shoes.





### MADE TO ORDER

Made to order is a great option to create your ideal shoe!

If there's a vision or dream shoe, Nalebe has you covered. With a variety of materials, crystals, heel heights, sizes, and colors a brides dream shoe is easy to make. Step out wearing something blue with a custom shoe.



# GET IN TOUCH



WEBSITE www.nalebeofficial.com



EMAIL ADDRESS

Info@n