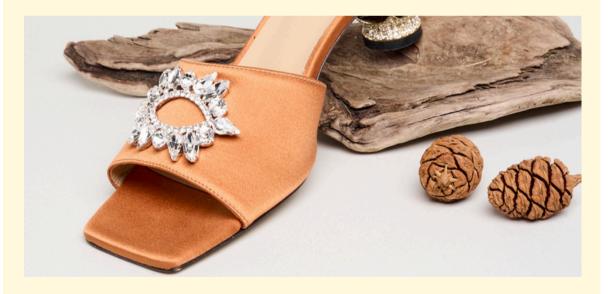

#### Editor's Pick

The kitten heel mule is a very popular style now for woman especially those going on vacation. With the open toe and easy to slide on feature, this style is ideal when it's a tropical vacation.

#### Nalebe's Approach

Nalebe chose to create a 50mm heel height mule that is a very small heel to provide comfort. With the block heel, it will be easy to do many activites while wearing these shoes.