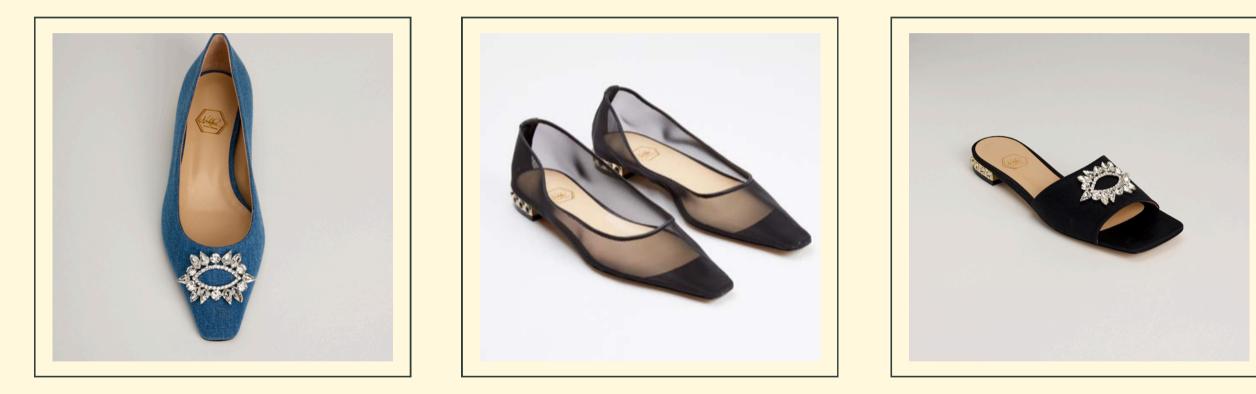

### MADE TO ORDER

Made to order is a great option to create your ideal shoe!

If there's a vision or dream shoe, Nalebe has you covered. With a variety of materials, crystals, heel heights, sizes, and colors a brides dream shoe is easy to make. Step out wearing something blue with a custom shoe.