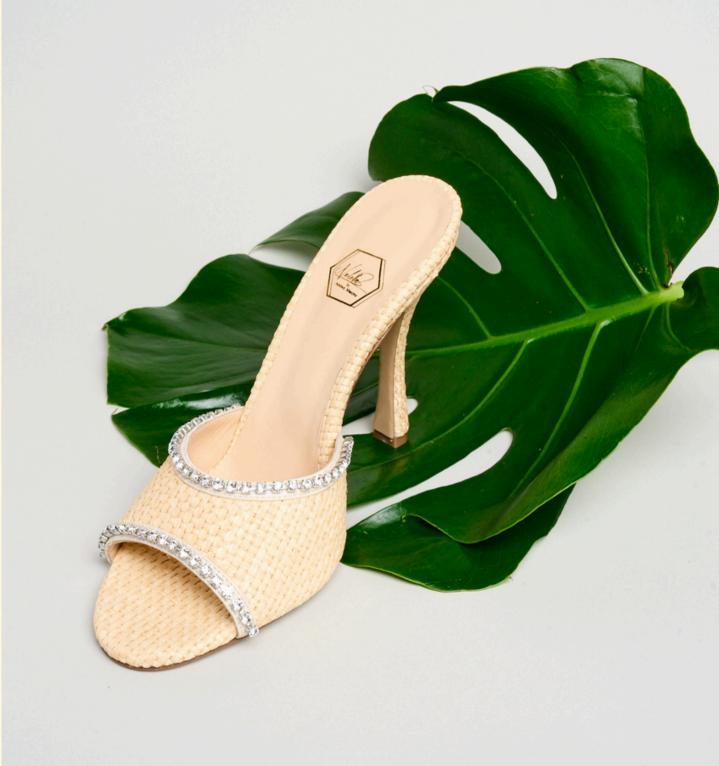

Printer and the

VACATION IS FOR BREATHABLE SHOES THAT ARE COMFORTABLE TO WALK IN AND VERY STYLISH! NALEBE OFFERS SHOES IN A HAND WOVEN RAFFIA MATERIAL THAT IS COMFORTABLE AND LIGHT WEIGHT, IF THE SUN IS SHINING YOU WON'T BURN WHILE WEARING THEM!