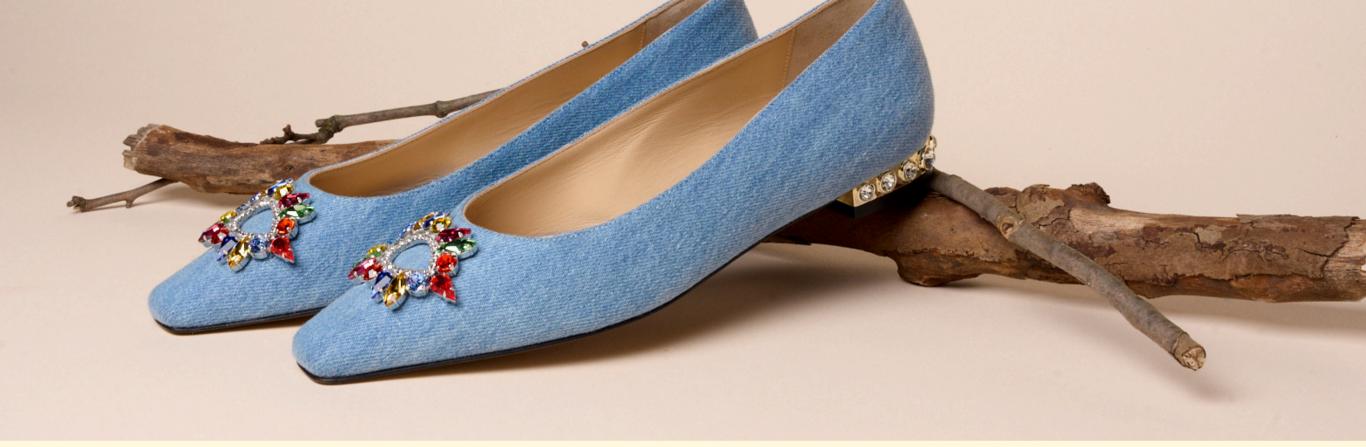

### A VARIETY FOR ANY VACATION

Summer sandals are an essential in every woman's wardrobe, and Nalebe features a range of looks for casual and formal events alike. For lounging poolside, we have a wide variety of effortless slides. For daytime adventures, choose from on-trend summer mules, fashionforward platform sandals and more. Wherever the season takes you, there's a perfect pair of women's summer sandals waiting for you.