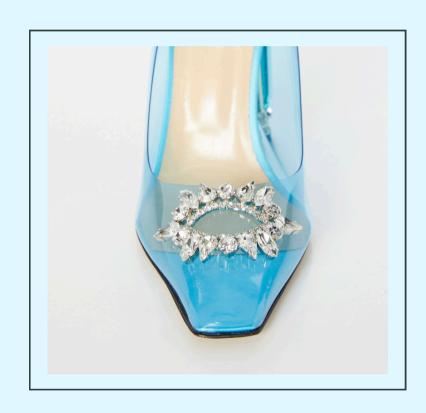

### Custom Details

MATCHING BLUE 100MM CRYSTAL HEEL

PASTEL BLUE BREATHABLE PVC MATERIAL

# TNCORPORATING SOMETHING BLUE

Something blue can be jewelry, hairpiece, but the most popular with brides are their shoes! The options are endless, with a blue heel, blue colored shoe, or blue crystals. The shoe does not need to be fully blue to be considered "something blue." Nalebe uses custom crystals that will sparkle during the brides day.