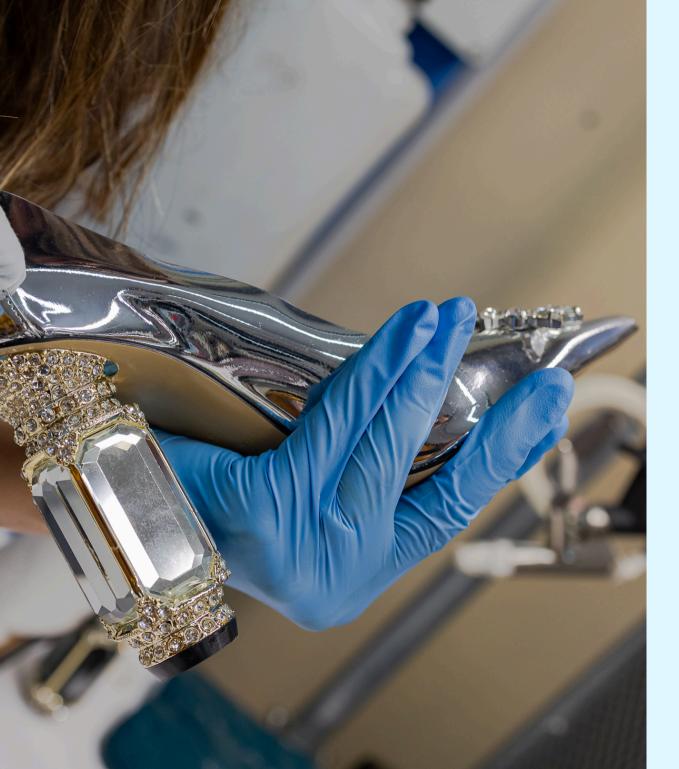

### Custom Details

MATCHING BLUE 100MM CRYSTAL HEEL

PASTEL BLUE BREATHABLE PVC MATERIAL

# TNCORPORATING SOMETHING BLUE

Something blue can be jewelry, hairpiece, but the most popular with brides are their shoes! The options are endless, with a blue heel, blue colored shoe, or blue crystals. The shoe does not need to be fully blue to be considered "something blue." Nalebe uses custom crystals that will sparkle during the brides day.

#### Nalebe's Approach

Nalebe chose a subtle pastel blue in the Aurum Pump. With the elegant custom crystals, breathable material, and gel insoles a bride will feel more than lucky on her wedding day!