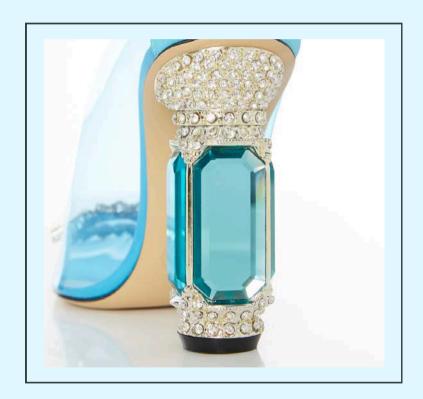

### Custom Details

MATCHING BLUE 100MM CRYSTAL HEEL

PASTEL BLUE BREATHABLE PVC MATERIAL

#### Nalebe's Approach

Nalebe chose a subtle pastel blue in the Aurum Pump. With the elegant custom crystals, breathable material, and gel insoles a bride will feel more than lucky on her wedding day!