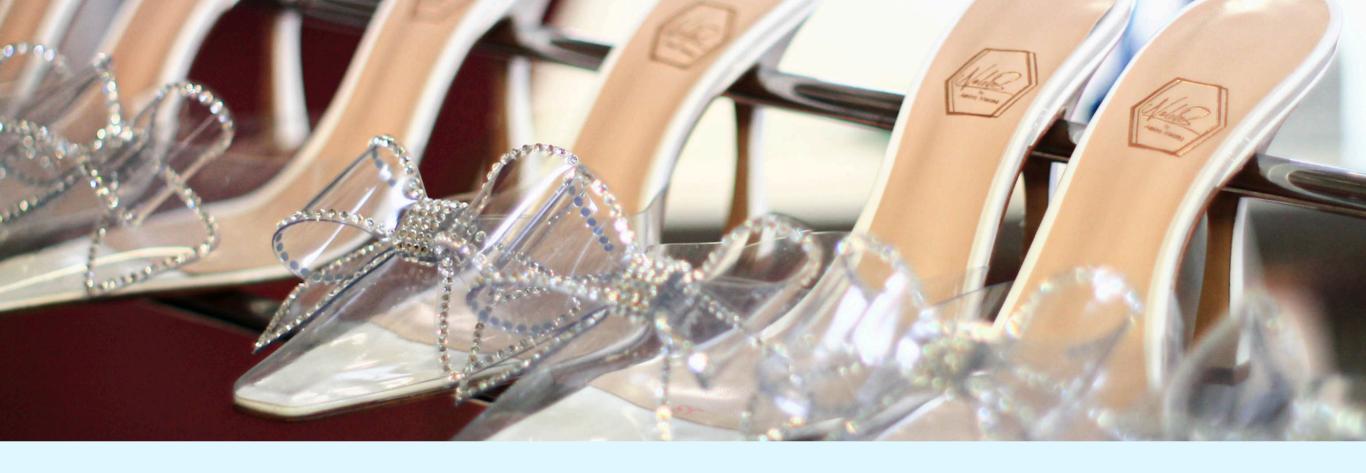

### Custom Details

MATCHING BLUE 100MM CRYSTAL HEEL

PASTEL BLUE BREATHABLE PVC MATERIAL

# TNCORPORATING SOMETHING BLUE

Something blue can be jewelry, hairpiece, but the most popular with brides are their shoes! The options are endless, with a blue heel, blue colored shoe, or blue crystals. The shoe does not need to be fully blue to be considered "something blue." Nalebe uses custom crystals that will sparkle during the brides day.

#### Nalebe's Approach

Nalebe chose a subtle pastel blue in the Aurum Pump. With the elegant custom crystals, breathable material, and gel insoles a bride will feel more than lucky on her wedding day!