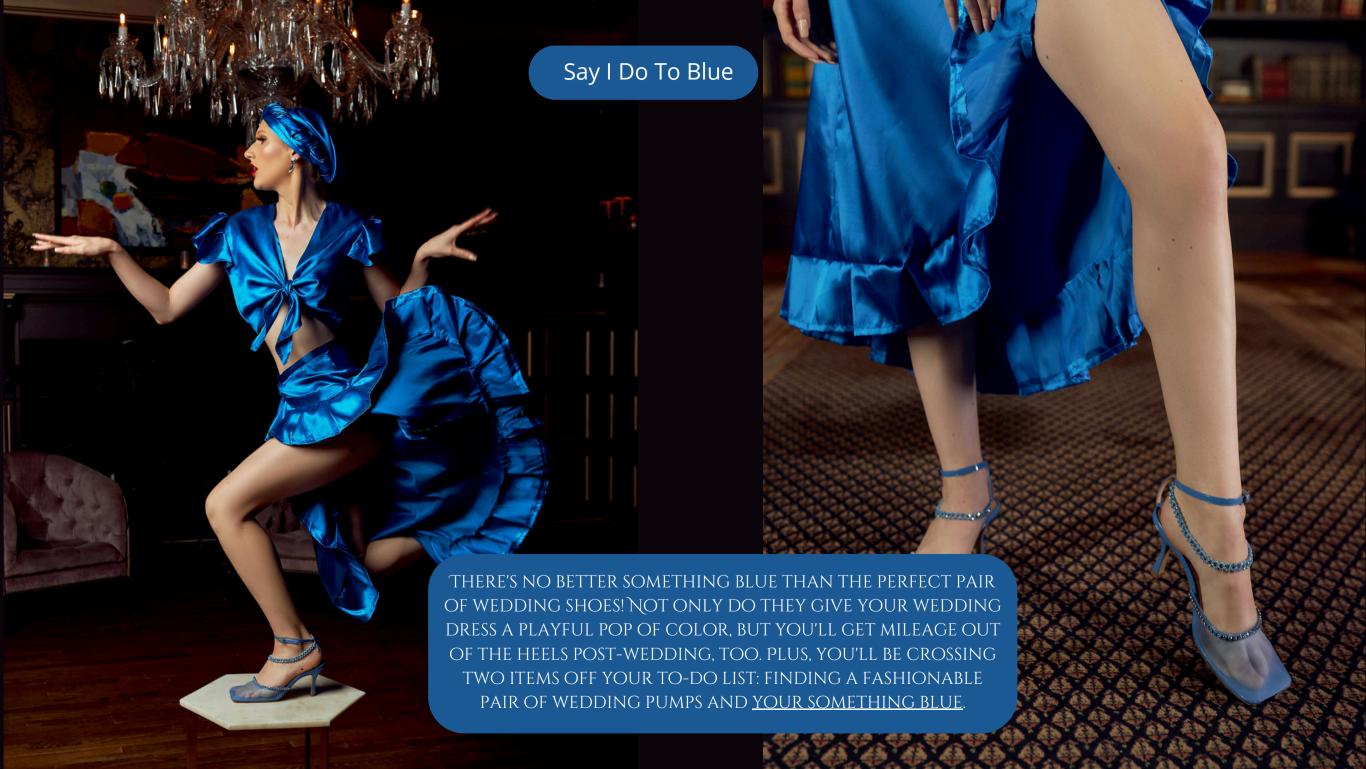

## 

READ MORE

THERE'S NO BETTER SOMETHING
BLUE THAN THE PERFECT PAIR OF
WEDDING SHOES- AMINA MEANS

# THE MEANING OF SOMETHING BLUE

In the full Old English rhyme, each "something" representing well wishes offered by friends and family on a couple's wedding day.

Something blue reflects the color of purity and love, meant to ward away any unwanted attention from evil. Traditionally worn under the dress, shoes would be the perfect fit!

# TNCORPORATING SOMETHING BLUE

Something blue can be jewelry, hairpiece, but the most popular with brides are their shoes! The options are endless, with a blue heel, blue colored shoe, or blue crystals. The shoe does not need to be fully blue to be considered "something blue." Nalebe uses custom crystals that will sparkle during the brides day.