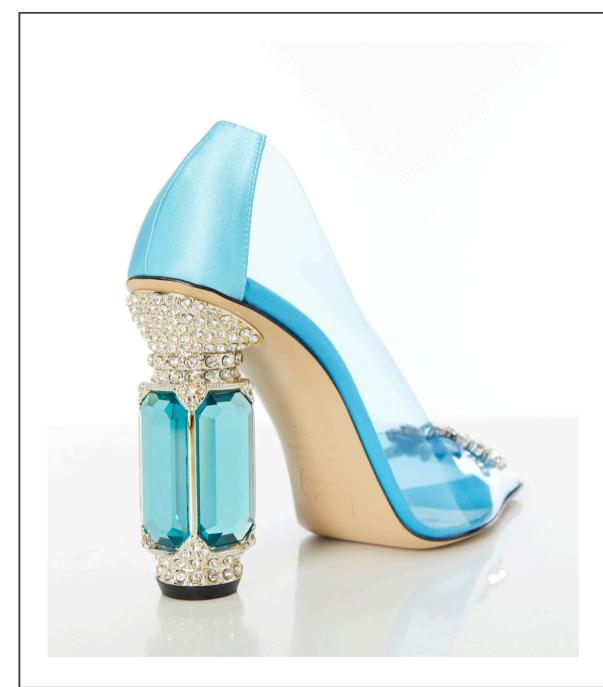

### Custom Details

MATCHING BLUE 100MM CRYSTAL HEEL

PASTEL BLUE BREATHABLE PVC MATERIAL

#### Nalebe's Approach

Nalebe chose a subtle pastel blue in the Aurum Pump. With the elegant custom crystals, breathable material, and gel insoles a bride will feel more than lucky on her wedding day!