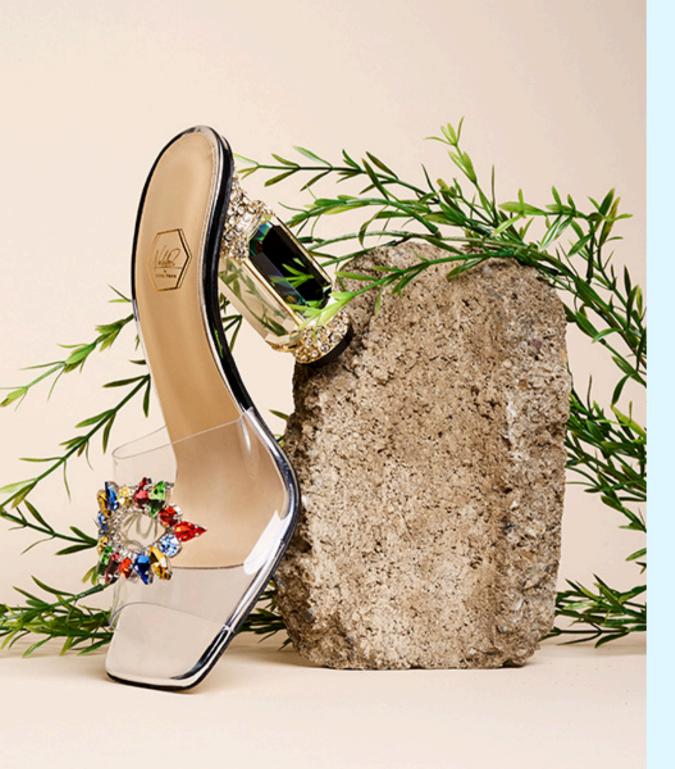

### Custom Details

MATCHING BLUE 100MM CRYSTAL HEEL

PASTEL BLUE BREATHABLE PVC MATERIAL

#### Nalebe's Approach

Nalebe chose a subtle pastel blue in the Aurum Pump. With the elegant custom crystals, breathable material, and gel insoles a bride will feel more than lucky on her wedding day!