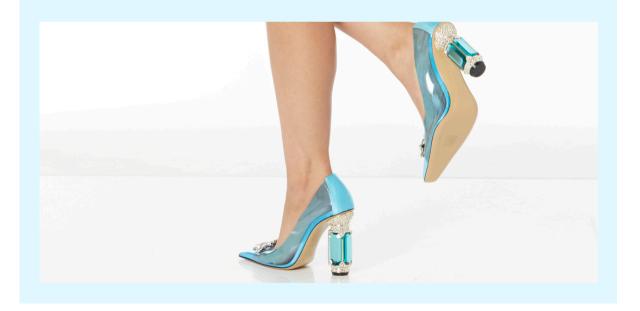

### Custom Details

MATCHING BLUE 100MM CRYSTAL HEEL

PASTEL BLUE BREATHABLE PVC MATERIAL

#### Nalebe's Approach

Nalebe chose a subtle pastel blue in the Aurum Pump. With the elegant custom crystals, breathable material, and gel insoles a bride will feel more than lucky on her wedding day!