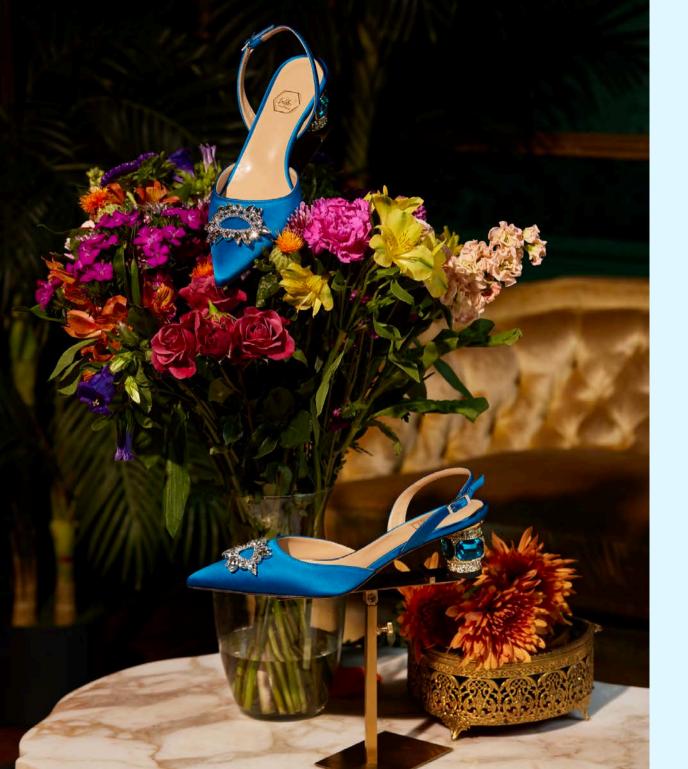

## 

READ MORE

THERE'S NO BETTER SOMETHING
BLUE THAN THE PERFECT PAIR OF
WEDDING SHOES- AMINA MEANS

# THE MEANING OF SOMETHING BLUE

In the full Old English rhyme, each "something" representing well wishes offered by friends and family on a couple's wedding day.

Something blue reflects the color of purity and love, meant to ward away any unwanted attention from evil. Traditionally worn under the dress, shoes would be the perfect fit!

# TNCORPORATING SOMETHING BLUE

Something blue can be jewelry, hairpiece, but the most popular with brides are their shoes! The options are endless, with a blue heel, blue colored shoe, or blue crystals. The shoe does not need to be fully blue to be considered "something blue." Nalebe uses custom crystals that will sparkle during the brides day.