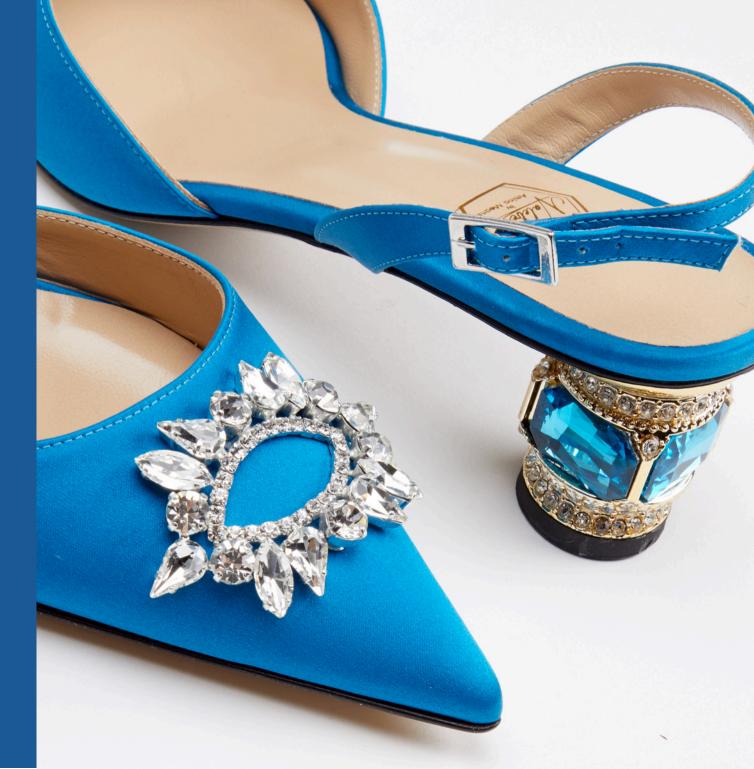

# TNCORPORATING SOMETHING BLUE

Something blue can be jewelry, hairpiece, but the most popular with brides are their shoes! The options are endless, with a blue heel, blue colored shoe, or blue crystals. The shoe does not need to be fully blue to be considered "something blue." Nalebe uses custom crystals that will sparkle during the brides day.

#### Nalebe's Approach

Nalebe chose a subtle pastel blue in the Aurum Pump. With the elegant custom crystals, breathable material, and gel insoles a bride will feel more than lucky on her wedding day!