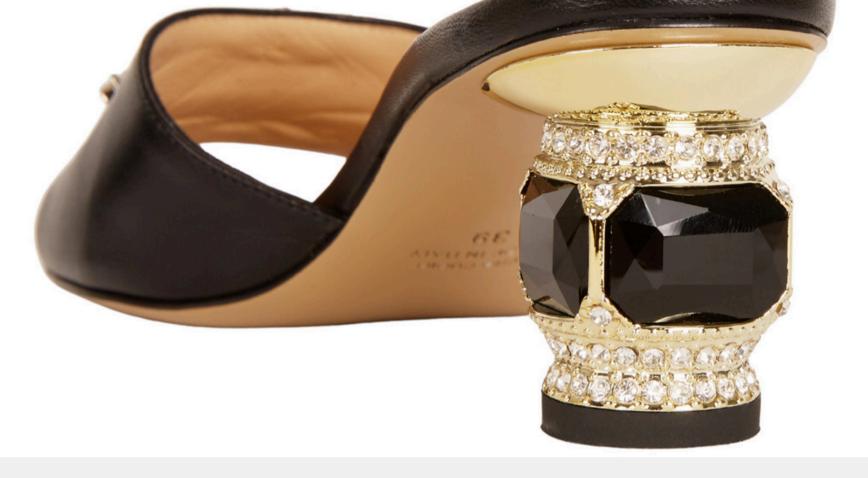

Aurum Mules are in a 50mm heel height with a custom crystal heel. There is also the Aurum 50mm Slingback that includes a strap to secure your feet.