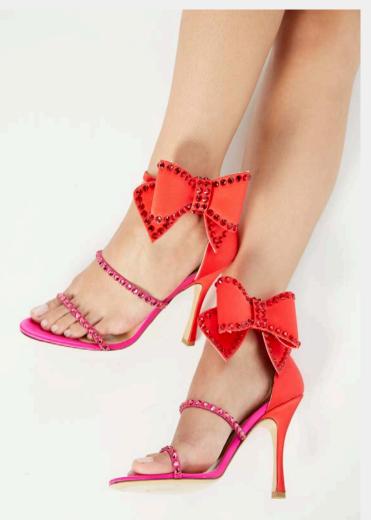

#### THE LOOK

#### COLORS

SINGLE COLORS

Purple, Green, Red, Blue, Pink

**BI-COLORS** 

Pink/Green, Blue/Green

NEUTRALS

Black, Champagne, Chestnut

#### COLORCHOICE

Typically, bridesmaids will be allowed to wear their preferred shoe. Brides will often let their bridal party have fun by wearing any color shoe! Other times brides will choose a matching color that needs to be worn under dresses for a unified look. Nalebe is known for vibrant colors and a huge variety! From single color shoes to bi-color shoes, Nalebe offers every color of the rainbow. For bridal parties that have a specific shoe color chosen, Nalebe offers neautral colored shoes too.