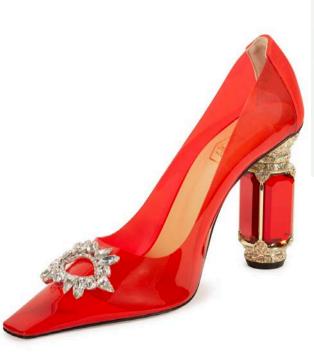

#### STYLES

**AURUM** 

Pump, Mule

Available in: 50mm, 100mm

DIMANTE

Pump, Mule

Available in: 90mm

STELLAR

Mule, Pump, Platform

Available in: 70mm, 90mm, 130mm