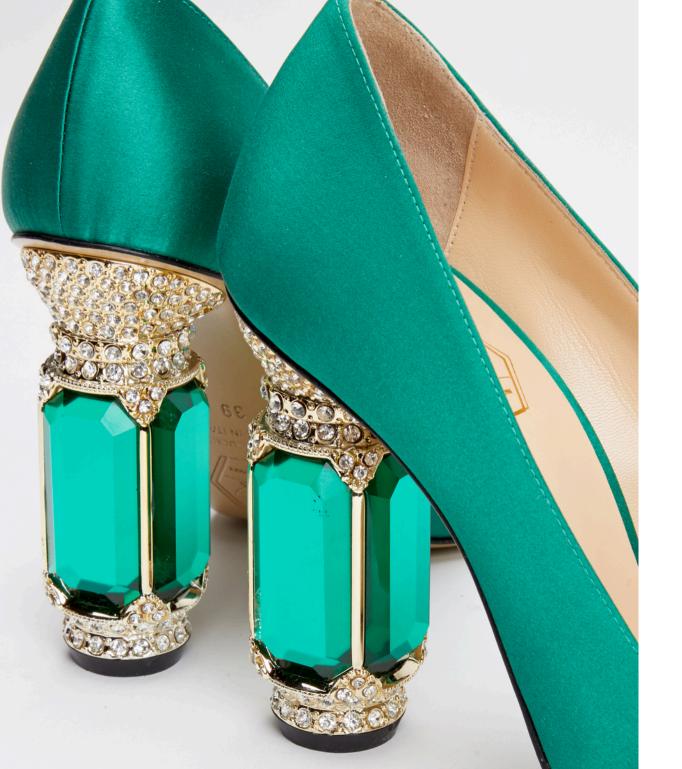

#### COMFORT IS KEY

While you may not be in your shoes every moment of the day, you will be wearing them quite a lot during photos, standing for the entire ceremony, and for a majority of the reception. Comfort is one of the most important factors when choosing shoes for a wedding! Nalebe offers a variety of heel heights to ensure everyone is comfortable from day to night. Nalebe shoes also include a gel insole on the heel, with every step you take your heel will press against the soft gel and not feel an ounce of pain!

Aurum Mules are in a 50mm heel height with a custom crystal heel. There is also the Aurum 50mm Slingback that includes a strap to secure your feet.