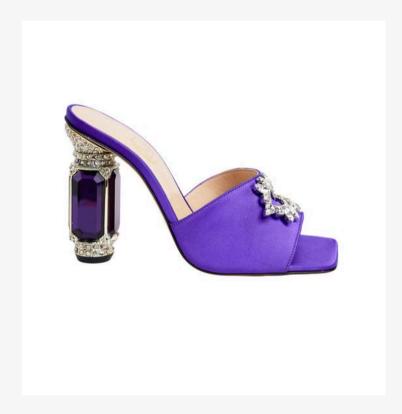

#### COLORS

SINGLE COLORS

Purple, Green, Red, Blue, Pink

**BI-COLORS** 

Pink/Green, Blue/Green

NEUTRALS

Black, Champagne, Chestnut

#### COLORCHOICE

Typically, bridesmaids will be allowed to wear their preferred shoe. Brides will often let their bridal party have fun by wearing any color shoe! Other times brides will choose a matching color that needs to be worn under dresses for a unified look. Nalebe is known for vibrant colors and a huge variety! From single color shoes to bi-color shoes, Nalebe offers every color of the rainbow. For bridal parties that have a specific shoe color chosen, Nalebe offers neautral colored shoes too.