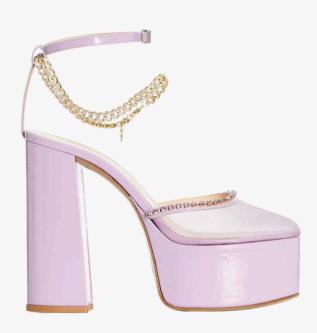

#### STYLES

**AURUM** 

Pump, Mule

Available in: 50mm, 100mm

DIMANTE

Pump, Mule

Available in: 90mm

STELLAR

#### COLORS

SINGLE COLORS

Purple, Green, Red, Blue, Pink

**BI-COLORS** 

Pink/Green, Blue/Green

NEUTRALS

Black, Champagne, Chestnut