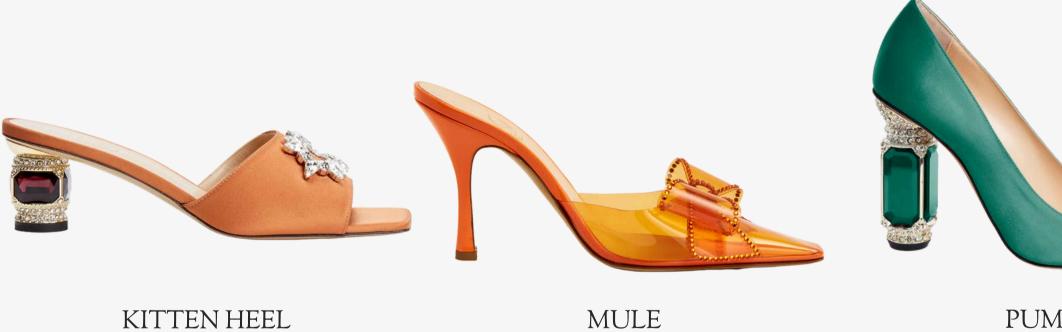

#### HEELHEIGHTS

**PUMP** 

Available in: 50mm

Available in: 70mm, 90mm

Available in: 100mm, 110mm

#### STYLES

**AURUM** 

Pump, Mule

Available in: 50mm, 100mm

DIMANTE

Pump, Mule

Available in: 90mm

STELLAR

Mule, Pump, Platform

Available in: 70mm, 90mm, 130mm