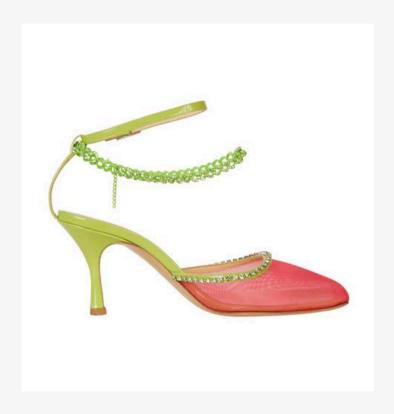

#### TRENDY STYLES

The trend of kitten heels have taken over the wedding world! Many bridal party members prefer a strap on their shoes for dancing and smooth walking during the ceremony. Nalebe has every preference covered!

#### COLORS

SINGLE COLORS

Purple, Green, Red, Blue, Pink

**BI-COLORS** 

Pink/Green, Blue/Green

NEUTRALS

Black, Champagne, Chestnut