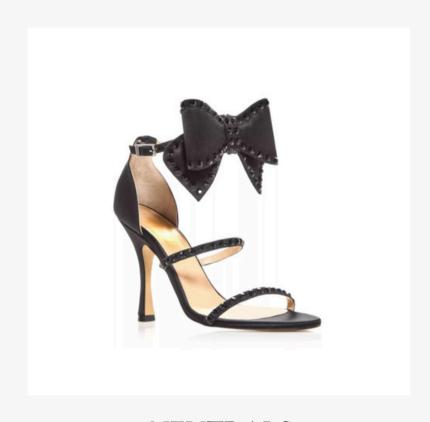

#### THE LOOK

#### TRENDY STYLES

The trend of kitten heels have taken over the wedding world! Many bridal party members prefer a strap on their shoes for dancing and smooth walking during the ceremony. Nalebe has every preference covered!

Aurum Mules are in a 50mm heel height with a custom crystal heel. There is also the Aurum 50mm Slingback that includes a strap to secure your feet.