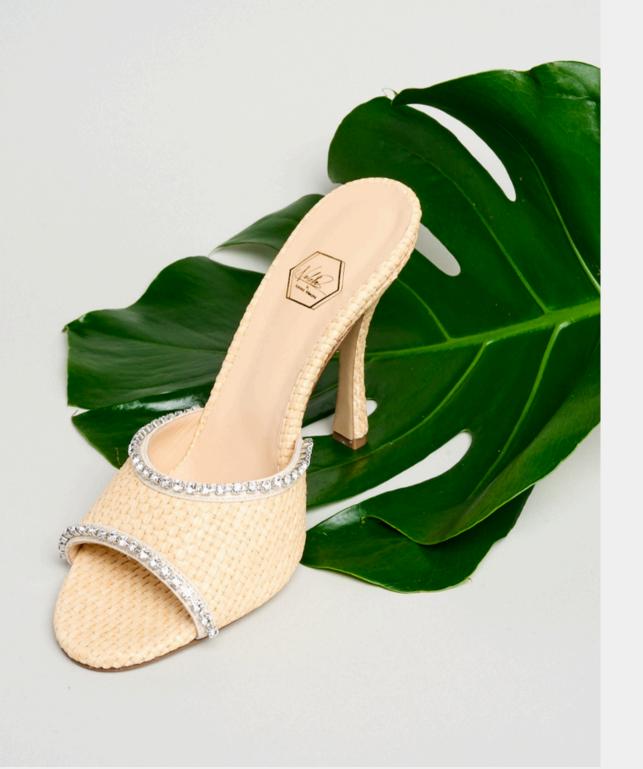

#### STYLES

**AURUM** 

Pump, Mule

Available in: 50mm, 100mm

DIMANTE

Pump, Mule

Available in: 90mm

STELLAR

Mule, Pump, Platform

Available in: 70mm, 90mm, 130mm

#### COLORS

SINGLE COLORS

Purple, Green, Red, Blue, Pink

**BI-COLORS** 

Pink/Green, Blue/Green

NEUTRALS

Black, Champagne, Chestnut