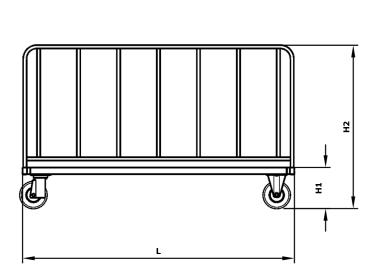

## HI-JD-ADST-ST Adjustable Double Sided Trolley w/Steel Sides

Adjustable Double Sided Trolley With Steel Sides in made in the UK. The sides are adjustable inward and outward to help handle long loads such as timber, doors, window frames, sheet materials, mattresses. Manufactured from a 50mm x 25mm box section frame, 2mm sheet steel base, and the 2 sides are fabricated from 25mm x 25mm x 2mm box section and then infilled with 1.5mm sheet steel, gives great strength, As standard these units come with 4 swivel castors to help manoeuvre long loads, reducing the turning circles required by the operator, and as always there are a great choice of castor depending on you application and work area.

Telephone (01803) 814522
Dainton Manor Estate, Dainton,
Nr Torquay, Devon, TQ12 5TZ
sales@handle-it.com
www.handle-it.com

(Diagram may not visually represent product and is only used to display size)

| Item            | Measurement              |
|-----------------|--------------------------|
| Capacity        | 500KG                    |
| Bed Length (L1) | 1200mm, 1500mm OR 2000mm |
| Bed Width (W)   | 600mm, 750mm or 1000mm   |
| Base Height     | 297mm                    |
| Overall Height  | 1200mm (As standard)     |
| Wheel Size      | 200mm                    |
| Wheel Type      | 4 Swivel                 |