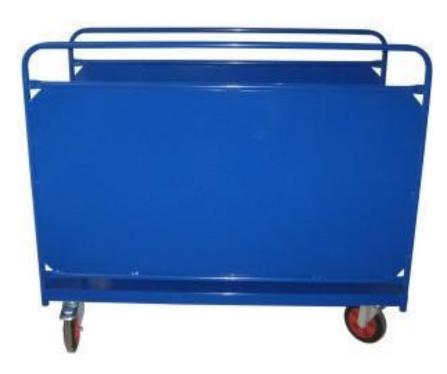

## HI-JD-ADST-ST Adjustable Double Sided Trolley w/Steel Sides

Adjustable Double Sided Trolley With Steel Sides in made in the UK. The sides are adjustable inward and outward to help handle long loads such as timber, doors, window frames, sheet materials, mattresses. Manufactured from a 50mm x 25mm box section frame, 2mm sheet steel base, and the 2 sides are fabricated from 25mm x 25mm x 2mm box section and then infilled with 1.5mm sheet steel, gives great strength, As standard these units come with 4 swivel castors to help manoeuvre long loads, reducing the turning circles required by the operator, and as always there are a great choice of castor depending on you application and work area.

## **Options**

There are multiple options for bed sizes. The standard sizes for this model are: 1200mm x 600mm, 1500mm x 750mm, 2000mm x 1000mm

Safety straps are also available to accompany all our products for securing taller and heavier loads.

Telephone (01803) 814522
Dainton Manor Estate, Dainton,
Nr Torquay, Devon, TQ12 5TZ
sales@handle-it.com
www.handle-it.com

(Diagram may not visually represent product and is only used to display size)

| Item            | Measurement              |
|-----------------|--------------------------|
| Capacity        | 500KG                    |
| Bed Length (L1) | 1200mm, 1500mm OR 2000mm |
| Bed Width (W)   | 600mm, 750mm or 1000mm   |
| Base Height     | 297mm                    |
| Overall Height  | 1200mm (As standard)     |
| Wheel Size      | 200mm                    |
| Wheel Type      | 4 Swivel                 |