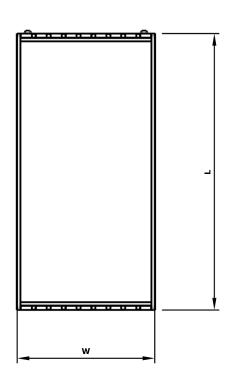

## **Options**

There are multiple options for bed sizes. The standard sizes for this model are: 1200mm x 600mm, 1500mm x 750mm, 2000mm x 1000mm

Safety straps are also available to accompany all our products for securing taller and heavier loads.

Telephone (01803) 814522
Dainton Manor Estate, Dainton,
Nr Torquay, Devon, TQ12 5TZ
sales@handle-it.com
www.handle-it.com

(Diagram may not visually represent product and is only used to display size)

| Item            | Measurement              |
|-----------------|--------------------------|
| Capacity        | 500KG                    |
| Bed Length (L1) | 1200mm, 1500mm OR 2000mm |
| Bed Width (W)   | 600mm, 750mm or 1000mm   |
| Base Height     | 297mm                    |
| Overall Height  | 1200mm (As standard)     |
| Wheel Size      | 200mm                    |
| Wheel Type      | 4 Swivel                 |