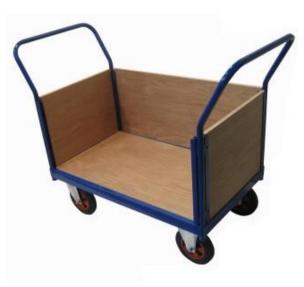

## 3 Sided Ply Board Platform Truck or Box Trolley

3 Sided Ply Board Platform Truck, The HI-36-BT Ply board platform truck range or box trolley, can be made to whatever size you want, The sides are made from 18mm weather proof plywood and are easily removable, and the whole trolley is deigned using our laser cut modular system. This

means that you can retrospectively add sides at a later stage. In this range we can also use plastic, mesh or sheet steel...... or if there is something that you think we should be offering make the suggestion to your accounts manager and I am sure we can offer it to you. Click here to see wheel options available for our platform trucks.

## **Options**

There are multiple options for bed sizes. The standard sizes for this model are: 1200mm x 600mm, 1500mm x 750mm, 2000mm x 1000mm

Safety straps are also available to accompany all our products for securing taller and heavier loads.