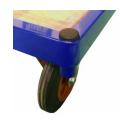

This model has an option for White nylon w/red polyurethane tyre, Red centre w/black tyre, or Black centre w/grey non-marking tyre. Both types have 2 fixed and 2 swivel with break as standard, but also has the option for a deadmans break