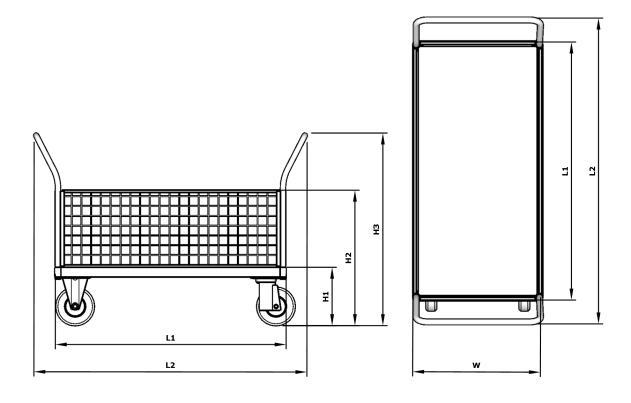

## 3 Sided Ply Board Platform Truck or Box Trolley

3 Sided Ply Board Platform Truck, The HI-36-BT Ply board platform truck range or box trolley, can be made to whatever size you want, The sides are made from 18mm weather proof plywood and are easily removable, and the whole trolley is deigned using our laser cut modular system. This

means that you can retrospectively add sides at a later stage. In this range we can also use plastic, mesh or sheet steel...... or if there is something that you think we should be offering make the suggestion to your accounts manager and I am sure we can offer it to you. Click here to see wheel options available for our platform trucks.

## **Options**

There are multiple options for bed sizes. The standard sizes for this model are: 1200mm x 600mm, 1500mm x 750mm, 2000mm x 1000mm

Safety straps are also available to accompany all our products for securing taller and heavier loads.

Telephone (01803) 814522
Dainton Manor Estate, Dainton,
Nr Torquay, Devon, TQ12 5TZ
sales@handle-it.com
www.handle-it.com

(Diagram may not visually represent product and is only used to display size)

| Item            | Measurement              |
|-----------------|--------------------------|
| Capacity        | 500KG                    |
| Bed Length (L1) | 1200mm, 1500mm or 2000mm |
| Bed Width (W)   | 600mm, 750mm or 1000mm   |
| Wheel Size      | 200mm                    |
| Wheel Type      | Castor                   |
| Tyre Type       | Optional                 |