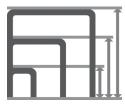

Telephone (01803) 814522
Dainton Manor Estate, Dainton,
Nr Torquay, Devon, TQ12 5TZ
sales@handle-it.com
www.handle-it.com

(Diagram may not visually represent product and is only used to display size)

| Item            | Measurement              |
|-----------------|--------------------------|
| Capacity        | 500KG                    |
| Bed Length (L1) | 1200mm, 1500mm or 2000mm |
| Bed Width (W)   | 600mm, 750mm or 1000mm   |
| Wheel Size      | 200mm                    |
| Wheel Type      | Castor                   |
| Tyre Type       | Optional                 |