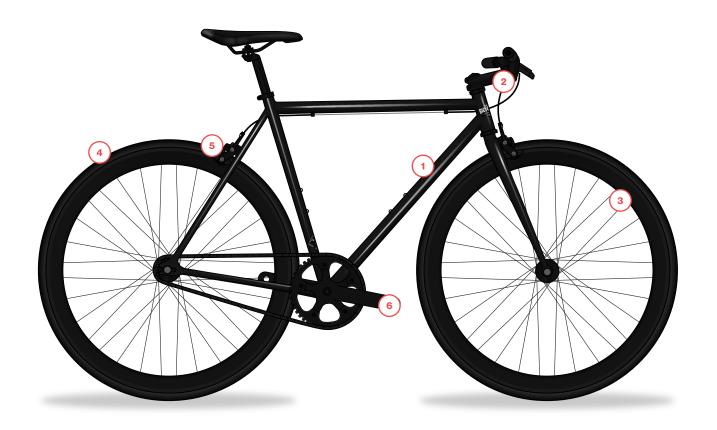

# **COMPONENTS AND FRAME GEOMETRY**

1 Frame & Fork Durable Steel with 5-year warranty

2 Handlebars Riser Handlebars with **VANS** Grips

Wheels 40mm Deep-V Style Rims

25c Kenda Tires for a Smooth Ride

Front and Rear Brakes Pre-Installed

6 Pedals Plastic Platform Pedals

**Tires** 

**Brakes** 