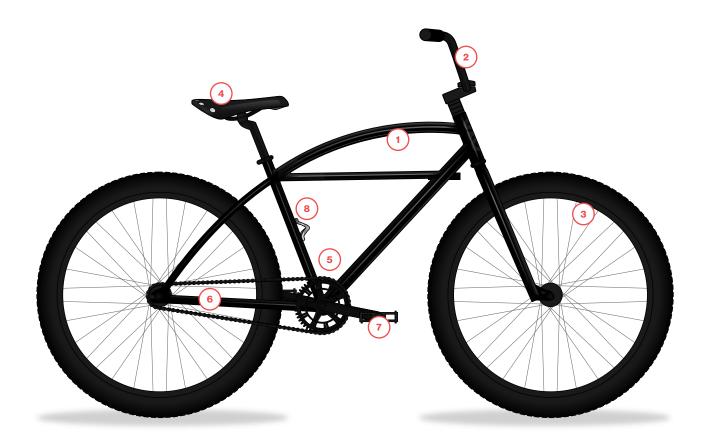

## **COMPONENTS AND FRAME GEOMETRY**

| ONE | SIZE | CITC A  | 111 | Riders | E'1" | 6121  |
|-----|------|---------|-----|--------|------|-------|
| ONE | SIZE | FII 5 # | \LL | Riders | 54 - | - b / |

# **ONE SIZE FITS ALL**

| ACTUAL TOP TUBE LENGTH | 457mm           |
|------------------------|-----------------|
| CHAIN STAY LENGTH      | 481mm           |
| COMPLETE BIKE WEIGHT   | 13.8kg / 30.4lb |
| CRANK ARM LENGTH       | 170mm           |
| FORK OFFSET            | 35mm            |
| HEAD TUBE ANGLE        | 69°             |
| HEAD TUBE LENGTH       | 140mm           |
| SEAT TUBE              | 457mm           |
| SEAT TUBE ANGLE        | 70°             |
| WHEELBASE              | 180cm           |