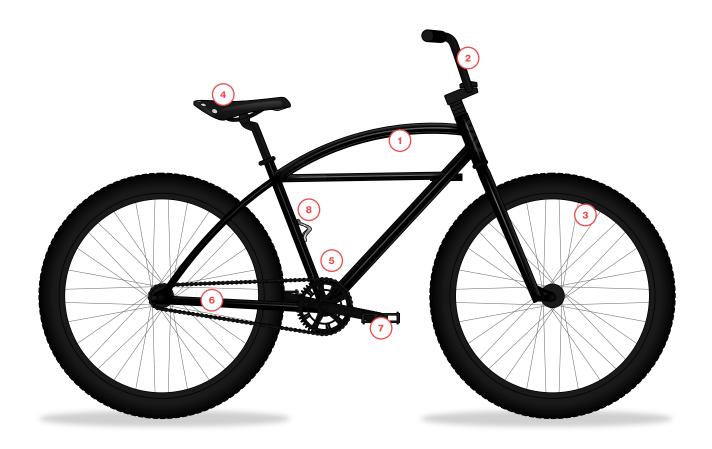

## **COMPONENTS AND FRAME GEOMETRY**

1 Frame & Fork Durable Steel with 5-year warranty

2 Handlebars BMX-style V-Bar with 7" rise, 30" extra-wide with **VANS** Grips

Wheels Extra Durable 36h BMX-style Rim with 2.3" WTB Mountain Bike Tires

4 Saddle Retro-style Leatherette Comfort Saddle

5 Gears 42t Crank with 22t Coaster-style Cog for Cruising

6 Brakes Coaster Brake – Just Pedal Backwards

**7 Pedals** Flat MTB-style Platform Pedals

8 Extras Bottle Opener Included on Frame