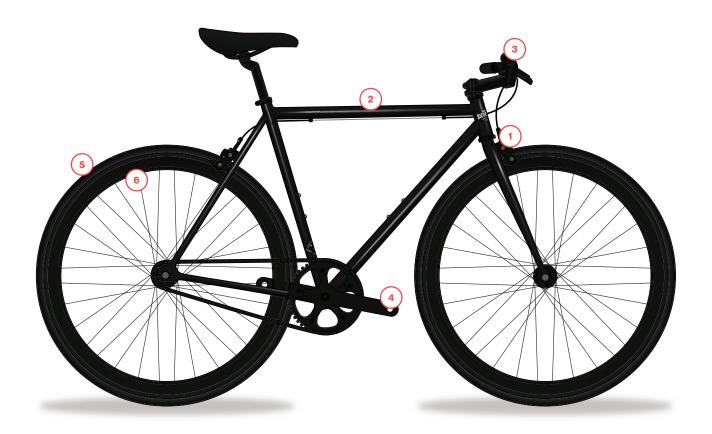

## **COMPONENTS AND FRAME GEOMETRY**

**1 Brakes** Front and rear brakes pre-installed

2 Frame & Fork Durable Steel with 5 year warranty

Handlebars Riser Handlebars with VANS Grips

Pedals Plastic platform petals

Tires 25c Kenda Tires for a smooth ride

Wheels 40mm Deep V Style Rims