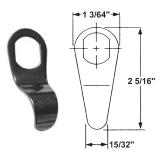

p standard with each product.



**DCNP-100-B1** straight cam w/cutout



**DCNP-100-B2** U-shaped cam



**DCNP-100-B3** straight hook cam



DCNP-100-WB short cam with perpendicular arm



## ► Straight Cams For B7, DCN, DCR

# APPLICATION NOTE Use the DCNP-HD-875 cam with our DCN2 series cam locks to retrofit Hollman Lockers brand keyed cam locks. 5/8" 5/8" 3/32" DCNP-HD-875 7/8" heavy duty cam



3" heavy duty straight cam

## **SPECIFICATIONS**

DCNP cams work with our 3/4" cam lock series DCN, DCR or B7. All offset cams are reversible and can be used in either the inbent or outbent position. See the applicable product page for accessories that ship standard with each product.





DCNP-100-SC3

1-1/2" heavy duty straight cam

DCNP-100-SC2





# ► Other Accessories For B7, DCN, DCR





### DCNP-300-FP

Finger pull for use with DCN and DCR series cam locks. Eliminates need for additional cabinet pull. Mounts between front of cam lock and cabinet face. Stainless steel finish.