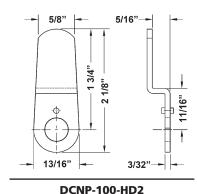

## ▶ Offset Cams For B7, DCN, DCR

DCNP-100-BC5......1/2" offset cam DCNP-100-LBC .....long offset cam

DCNP-100-HD ......1-7/16" heavy duty offset cam DCNP-100-HD2 ......1-3/4" heavy duty offset cam DCNP-100-HD3 ......1/8" heavy duty offset cam

DCNP-100-HC1.....offset hook cam

**DCNP-100-BC5** 1/2" offset cam

**DCNP-100-LBC** 15/16" offset cam

**DCNP-100-HD3** 

1-1/8" heavy duty offset cam

DCNP-100-HD 1-7/16" heavy duty offset cam

1-3/4" heavy duty offset cam