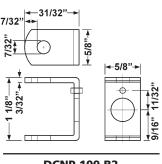

# ► **Specialty Cams** For B7, DCN, DCR

DCNP-100-B1..... Straight 1-3/32" long with oval cutout

DCNP-100-B2..... U-shaped bent cam DCNP-100-B3...... Straight hook cam

DCNP-100-WB...... short cam with perpendicular arm

**DCNP-100-B1** straight cam w/cutout

**DCNP-100-B2** U-shaped cam

**DCNP-100-B3** straight hook cam

DCNP-100-WB short cam with perpendicular arm