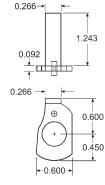

# ► **Specialty Cams** For B7, DCN, DCR

DCNP-100-B1..... Straight 1-3/32" long with oval cutout

DCNP-100-B2..... U-shaped bent cam DCNP-100-B3...... Straight hook cam

DCNP-100-WB...... short cam with perpendicular arm

**DCNP-100-B1** straight cam w/cutout

**DCNP-100-B2** U-shaped cam

**DCNP-100-B3** straight hook cam

DCNP-100-WB short cam with perpendicular arm