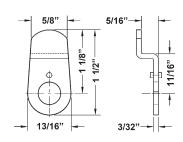

## ▶ Offset Cams For B7, DCN, DCR

DCNP-100-BC5......1/2" offset cam DCNP-100-LBC .....long offset cam

DCNP-100-HD ......1-7/16" heavy duty offset cam DCNP-100-HD2 ......1-3/4" heavy duty offset cam DCNP-100-HD3 ......1/8" heavy duty offset cam

DCNP-100-HC1.....offset hook cam

**DCNP-100-BC5** 1/2" offset cam

**DCNP-100-LBC** 15/16" offset cam

**DCNP-100-HD3** 

1-1/8" heavy duty offset cam

DCNP-100-HD 1-7/16" heavy duty offset cam

1-3/4" heavy duty offset cam