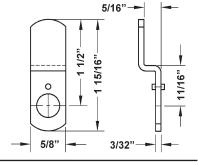

## ▶ Offset Cams For B7, DCN, DCR

DCNP-100-BC5......1/2" offset cam DCNP-100-LBC .....long offset cam

DCNP-100-HD ......1-7/16" heavy duty offset cam DCNP-100-HD2 ......1-3/4" heavy duty offset cam DCNP-100-HD3 ......1/8" heavy duty offset cam

DCNP-100-HC1.....offset hook cam

**DCNP-100-BC5** 1/2" offset cam

**DCNP-100-LBC** 15/16" offset cam

**DCNP-100-HD3** 

1-1/8" heavy duty offset cam

DCNP-100-HD 1-7/16" heavy duty offset cam

1-3/4" heavy duty offset cam