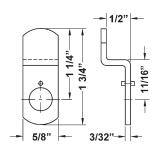

## ▶ Offset Cams For B7, DCN, DCR

DCNP-100-BC5......1/2" offset cam DCNP-100-LBC .....long offset cam

DCNP-100-HD ......1-7/16" heavy duty offset cam DCNP-100-HD2 ......1-3/4" heavy duty offset cam DCNP-100-HD3 ......1/8" heavy duty offset cam

DCNP-100-HC1.....offset hook cam

**DCNP-100-BC5** 1/2" offset cam

**DCNP-100-LBC** 15/16" offset cam

**DCNP-100-HD3** 

1-1/8" heavy duty offset cam

DCNP-100-HD 1-7/16" heavy duty offset cam

1-3/4" heavy duty offset cam