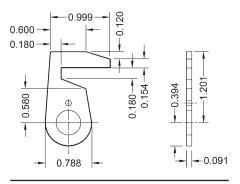

ok cam



**DCNP-100-BC5** 1/2" offset cam



**DCNP-100-LBC** 15/16" offset cam



**DCNP-100-HD3** 

1-1/8" heavy duty offset cam



DCNP-100-HD 1-7/16" heavy duty offset cam



1-3/4" heavy duty offset cam



**DCNP-100-HC1** offset hook cam

# ► **Specialty Cams** For B7, DCN, DCR

DCNP-100-B1..... Straight 1-3/32" long with oval cutout

DCNP-100-B2..... U-shaped bent cam DCNP-100-B3...... Straight hook cam

DCNP-100-WB...... short cam with perpendicular arm

# **SPECIFICATIONS**

DCNP cams work with our 3/4" cam lock series DCN, DCR or B7. All offset cams are reversible and can be used in either the inbent or outbent position. See the applicable product page for accessories that ship standard with each product.



**DCNP-100-B1** straight cam w/cutout



**DCNP-100-B2** U-shaped cam



**DCNP-100-B3** straight hook cam



DCNP-100-WB short cam with perpendicular arm



## ► Straight Cams For B7, DCN, DCR

# APPLICATION NOTE Use the DCNP-HD-875 cam with our DCN2 series cam locks to retrofit Hollman Lockers brand keyed cam locks. 5/8" 5/8" 3/32" DCNP-HD-875 7/8" heavy duty cam



3" heavy duty straight cam

## **SPECIFICATIONS**

DCNP cams work with our 3/4" cam lock series DCN, DCR or B7. All offset cams are reversible and can be used in either the inbent or outbent position. See the applicable product page for accessories that ship standard with each product.





DCNP-100-SC3

1-1/2" heavy duty straight cam

DCNP-100-SC2





# ► Other Accessories For B7, DCN, DCR





### DCNP-300-FP

Finger pull for use with DCN and DCR series cam locks. Eliminates need for addition