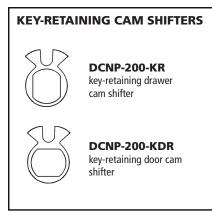

DCNP cams work with our 3/4" cam lock series DCN, DCR or B7. All

offset cams are reversible and can be used in either the inbent or outbent position. See the applicable product page for accessories that

# **SPECIFICATIONS**

DCNP cams work with our 3/4" cam lock series DCN, DCR or B7. All offset cams are reversible and can be used in either the inbent or outbent position. See the applicable product page for accessories that ship standard with each product.

## **SPECIFICATIONS**

DCNP cams work with our 3/4" cam lock series DCN, DCR or B7. All offset cams are reversible and can be used in either the inbent or outbent position. See the applicable product page for accessories that ship standard with each product.