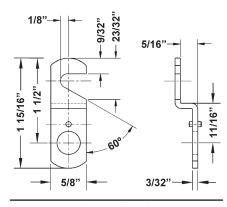

DCNP cams work with our 3/4" cam lock series DCN, DCR or B7. All

offset cams are reversible and can be used in either the inbent or outbent position. See the applicable product page for accessories that

**SPECIFICATIONS** 

ship standard with each product.

## ▶ Offset Cams For B7, DCN, DCR

DCNP-100-BC5......1/2" offset cam DCNP-100-LBC .....long offset cam

DCNP-100-HD ......1-7/16" heavy duty offset cam DCNP-100-HD2 ......1-3/4" heavy duty offset cam DCNP-100-HD3 ......1/8" heavy duty offset cam

DCNP-100-HC1.....offset hook cam



**DCNP-100-BC5** 1/2" offset cam



**DCNP-100-LBC** 15/16" offset cam



**DCNP-100-HD3** 

1-1/8" heavy duty offset cam



DCNP-100-HD 1-7/16" heavy duty offset cam



1-3/4" heavy duty offset cam



**DCNP-100-HC1** offset hook cam

# ► **Specialty Cams** For B7, DCN, DCR

DCNP-100-B1..... Straight 1-3/32" long with oval cutout

DCNP-100-B2..... U-shaped bent cam DCNP-100-B3...... Straight hook cam

DCNP-100-WB...... short cam with perpendicular arm

# **SPECIFICATIONS**

DCNP cams work with our 3/4" cam lock series DCN, DCR or B7. All offset cams are reversible and can be used in either the inbent or outbent position. See the applicable product page for accessories that ship standard with each product.



**DCNP-100-B1** straight cam w/cutout



**DCNP-100-B2** U-shaped cam



**DCNP-100-B3** straight hook cam



DCNP-100-WB short cam with perpendicular arm



## ► Straight Cams For B7, DCN, DCR

# APPLICATION NOTE Use the DCNP-HD-875 cam with our DCN2 series cam locks to retrofit