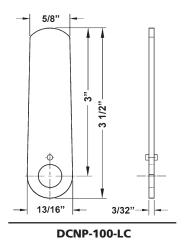

DCNP-100-HC1.....offset hook cam

**DCNP-100-BC5** 1/2" offset cam

**DCNP-100-LBC** 15/16" offset cam

**DCNP-100-HD3** 

1-1/8" heavy duty offset cam

DCNP-100-HD 1-7/16" heavy duty offset cam

1-3/4" heavy duty offset cam