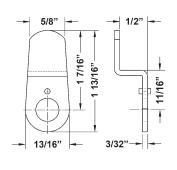

DCNP-100-HC1.....offset hook cam

**DCNP-100-BC5** 1/2" offset cam

**DCNP-100-LBC** 15/16" offset cam

**DCNP-100-HD3** 

1-1/8" heavy duty offset cam

DCNP-100-HD 1-7/16" heavy duty offset cam

1-3/4" heavy duty offset cam

**DCNP-100-HC1** offset hook cam