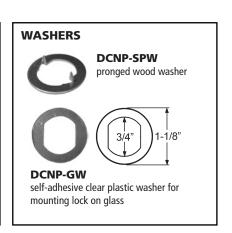

DCNP cams work with our 3/4" cam lock series DCN, DCR or B7. All

offset cams are reversible and can be used in either the inbent or outbent position. See the applicable product page for accessories that

# **SPECIFICATIONS**

DCNP cams work with our 3/4" cam lock series DCN, DCR or B7. All offset cams are reversible and can be used in either the inbent or outbent position. See the applicable product page for accessories that ship standard with each product.

## **SPECIFICATIONS**

DCNP cams work with our 3/4" cam lock series DCN, DCR or B7. All offset cams are reversible and can be used in either the inbent or outbent position. See the applicable product page for accessories that ship standard with each product.