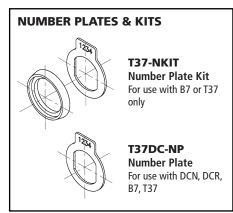

DCNP cams work with our 3/4" cam lock series DCN, DCR or B7. All

offset cams are reversible and can be used in either the inbent or outbent position. See the applicable product page for accessories that

# **SPECIFICATIONS**

DCNP cams work with our 3/4" cam lock series DCN, DCR or B7. All offset cams are reversible and can be used in either the inbent or outbent position. See the applicable product page for accessories that ship standard with each product.

## **SPECIFICATIONS**

DCNP cams work with our 3/4" cam lock series DCN, DCR or B7. All offset cams are reversible and can be used in either the inbent or outbent position. See the applicable product page for accessories that ship standard with each product.