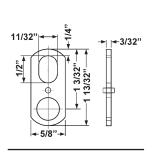

# ► **Specialty Cams** For B7, DCN, DCR

DCNP-100-B1..... Straight 1-3/32" long with oval cutout

DCNP-100-B2..... U-shaped bent cam DCNP-100-B3...... Straight hook cam

DCNP-100-WB...... short cam with perpendicular arm

**DCNP-100-B1** straight cam w/cutout

**DCNP-100-B2** U-shaped cam

**DCNP-100-B3** straight hook cam

DCNP-100-WB short cam with perpendicular arm