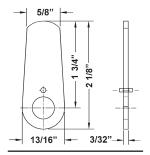

## ▶ Offset Cams For B7, DCN, DCR

DCNP-100-BC5......1/2" offset cam DCNP-100-LBC .....long offset cam

DCNP-100-HD ......1-7/16" heavy duty offset cam DCNP-100-HD2 ......1-3/4" heavy duty offset cam DCNP-100-HD3 ......1/8" heavy duty offset cam

DCNP-100-HC1.....offset hook cam

**DCNP-100-BC5** 1/2" offset cam

**DCNP-100-LBC** 15/16" offset cam

**DCNP-100-HD3** 

1-1/8" heavy duty offset cam

DCNP-100-HD 1-7/16" heavy duty offset cam

1-3/4" heavy duty offset cam