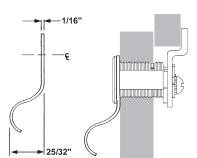

# ► **Specialty Cams** For B7, DCN, DCR

DCNP-100-B1..... Straight 1-3/32" long with oval cutout

DCNP-100-B2..... U-shaped bent cam DCNP-100-B3...... Straight hook cam

DCNP-100-WB...... short cam with perpendicular arm

**DCNP-100-B1** straight cam w/cutout

**DCNP-100-B2** U-shaped cam

**DCNP-100-B3** straight hook cam

DCNP-100-WB short cam with perpendicular arm