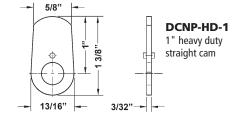

## ▶ Offset Cams For B7, DCN, DCR

DCNP-100-BC5......1/2" offset cam DCNP-100-LBC .....long offset cam

DCNP-100-HD ......1-7/16" heavy duty offset cam DCNP-100-HD2 ......1-3/4" heavy duty offset cam DCNP-100-HD3 ......1/8" heavy duty offset cam

DCNP-100-HC1.....offset hook cam

**DCNP-100-BC5** 1/2" offset cam

**DCNP-100-LBC** 15/16" offset cam

**DCNP-100-HD3** 

1-1/8" heavy duty offset cam

DCNP-100-HD 1-7/16" heavy duty offset cam

1-3/4" heavy duty offset cam