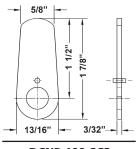

n be used in either the inbent or outbent position. See the applicable product page for accessories that ship standard with each product.



**DCNP-100-B1** straight cam w/cutout



**DCNP-100-B2** U-shaped cam



**DCNP-100-B3** straight hook cam



DCNP-100-WB short cam with perpendicular arm



## ► Straight Cams For B7, DCN, DCR

# APPLICATION NOTE Use the DCNP-HD-875 cam with our DCN2 series cam locks to retrofit Hollman Lockers brand keyed cam locks. 5/8" 5/8" 3/32" DCNP-HD-875 7/8" heavy duty cam



3" heavy duty straight cam

## **SPECIFICATIONS**

DCNP cams work with our 3/4" cam lock series DCN, DCR or B7. All offset cams are reversible and can be used in either the inbent or outbent position. See the applicable product page for accessories that ship standard with each product.





DCNP-100-SC3

1-1/2" heavy duty straight cam

DCNP-100-SC2





# ► Other Accessories For B7, DCN, DCR





### DCNP-300-FP

Finger pull for use with DCN and DCR series cam locks. Eliminates need for additional cabinet pull. Mounts between front of cam lock and cabinet face. Stainless steel finish.