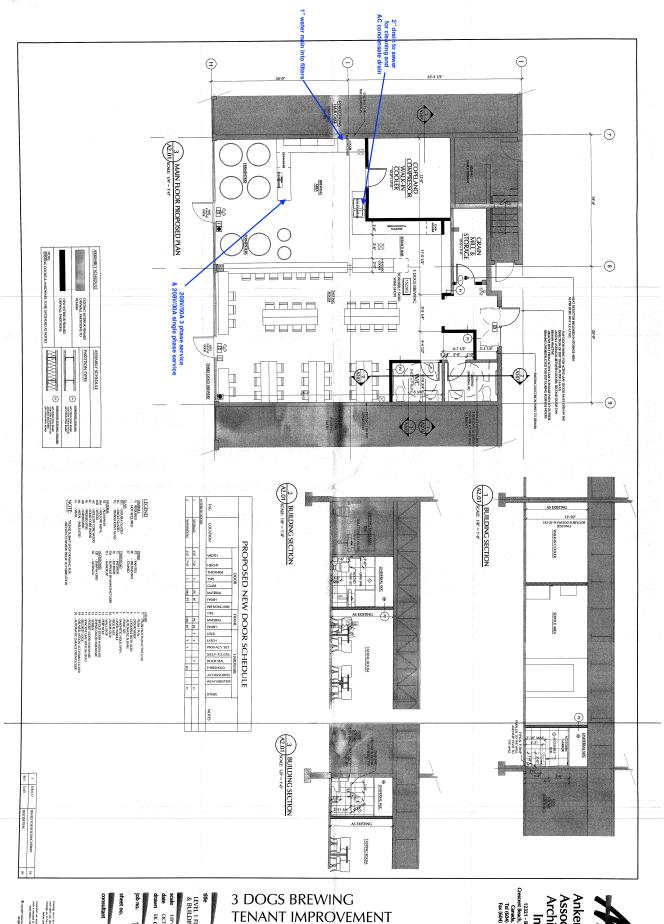

Commadon we response to seeme the all seets in command to the requirements of the lasts cellitro of the 8.C shading Cole.

scale 1/8°=1-0°
date OCT.5,2015
drawn EK checked YC
job no. 1701 LEVEL 1 FLOOR PLANS & BUILDING SECTIONS

15220 & 15222 NORTH BLUFF ROAD WHITE ROCK BC