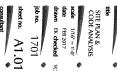

Commadon we response to seeme the all seets in command to the requirements of the lasts cellitro of the 8.C shading Cole.

scale 1/8°=1-0°
date OCT.5,2015
drawn EK checked YC
job no. 1701 LEVEL 1 FLOOR PLANS & BUILDING SECTIONS