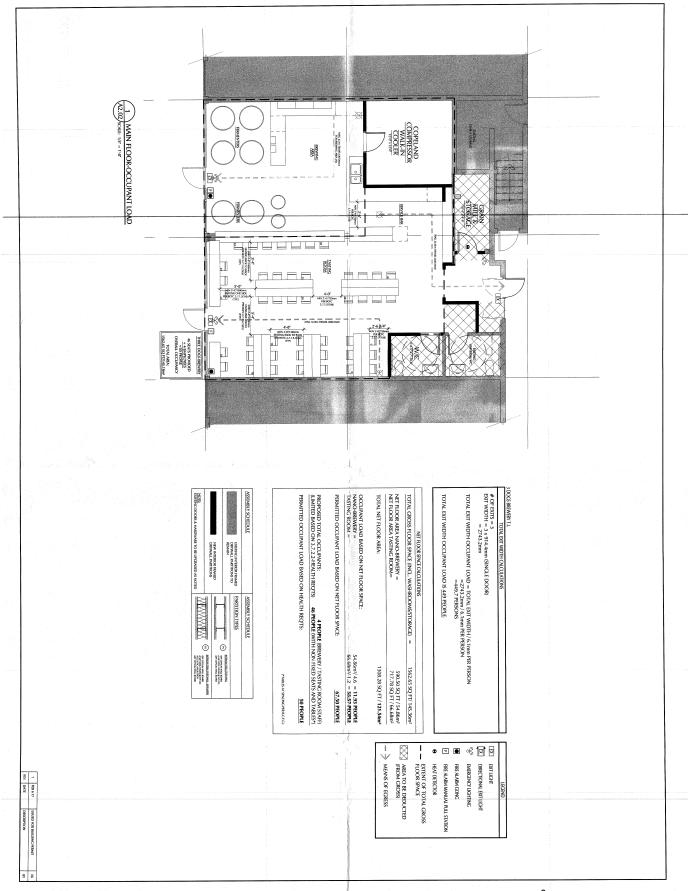

## 3 DOGS BREWING TENANT IMPROVEMENT

15220 & 15222 NORTH BLUFF ROAD WHITE ROCK BC

Oranity are to be ead in conjunction with custo other, any disconparies loads on any decomparies to be added and the confusion of the Confusio

## 3 DOGS BREWING TENANT IMPROVEMENT

15220 & 15222 NORTH BLUFF ROAD WHITE ROCK BC

title
OCCUPANT IOAD &
FIRE PREVENTION PLAN
scale 10%=1-07
date OCT. 5, 2015
drawn EX checked VC
job no. 1701
sheet no. A2.02