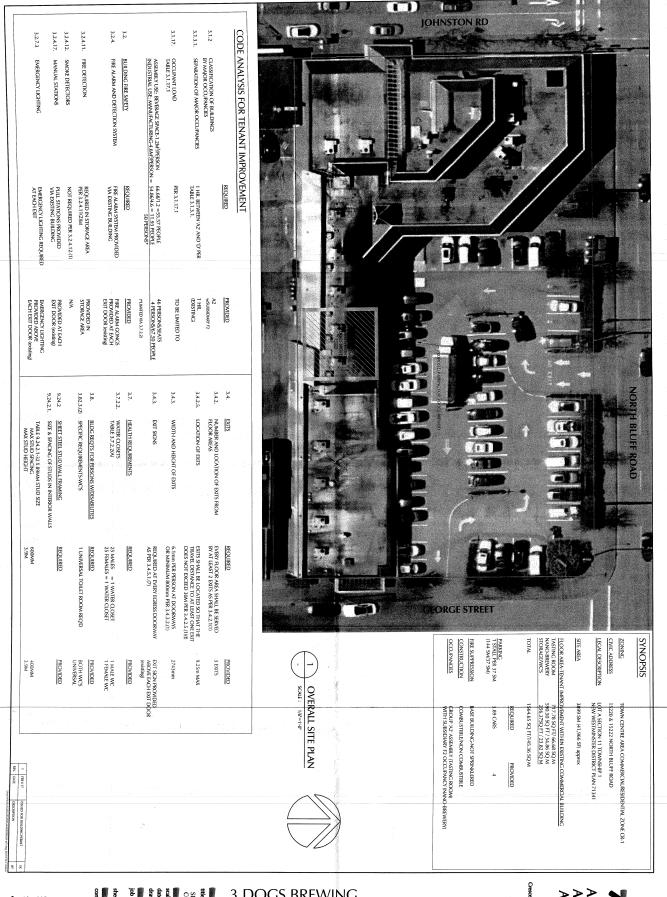

## 3 DOGS BREWING TENANT IMPROVEMENT

15220 & 15222 NORTH BLUFF ROAD WHITE ROCK BC

title
OCCUPANT IOAD &
FIRE PREVENTION PLAN
scale 10%=1-07
date OCT. 5, 2015
drawn EX checked VC
job no. 1701
sheet no. A2.02