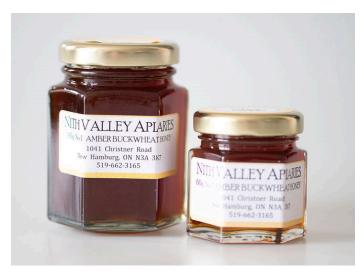

## (Left) 140g True Hexagon (110mL)

- Gold lid or White lid available upon request only
- 3" tall, 2" wide
- Case/12 at \$42.00/case

# (right) 60g True Hexagon (45mL)

- Gold lid
- 2" tall, 1 2/4" wide
- Case/24 at \$48.00/case

Please place all orders at least <u>4 weeks in advance</u> of your event date. Order changes and adjustments can be made up to 2 weeks before the event date.

#### Jars Include:

- Honey of your choice
- Lid labels that indicate which type of honey
- Side label that has our contact information
- Lot label on the bottom of each jar or case lid only (depending on your preference)
- You can opt out of either of these labels (no price change).
- Custom label options available at no extra charge (see Order Form)