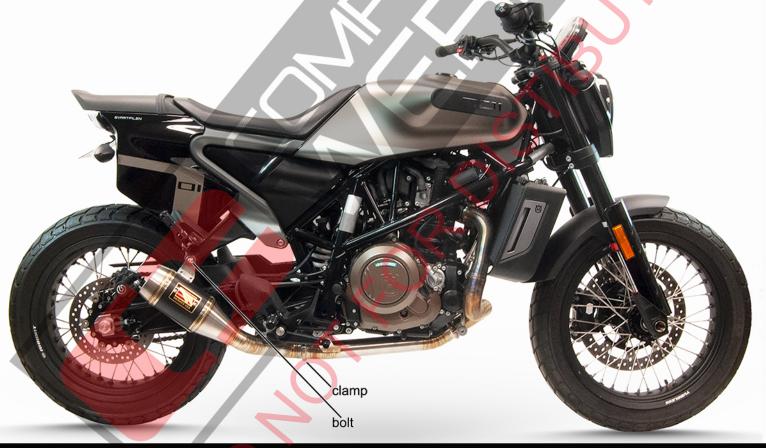

## **REMOVAL:**

- 1) Loosen exhaust clamp (see image).
- 2) Remove bolt at rear foot rest (see image)
- 3) Remove stock exhaust canister.