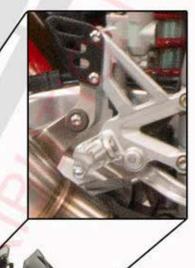

## **Aprilia RSV4/Tuono** slip-on exhaust

1) Remove stock exhaust canister. (1-bolt, 1-clamp)

- 2) Remove upper bolt from heal guard. \*See side image.
- 3) Position supplied Mounting bracket behind the heel guard and rear brake piston and loosly secure with supplied 6x30 allen bolt/washer/nut.
- 4) Remove lower bolt of heal guard and replace with 6x30 allen bolt/washer/nut to finish installation of Mounting Bracket.
- 5) Position Mid-pipe onto and loosly secure with supplied Clamp.
- 6) Install WerkesUSA canister using supplied Spring and hardware.
- 7) Wipe exhaust down with WD-40 (or similar) to remove any fingerprints or grime.