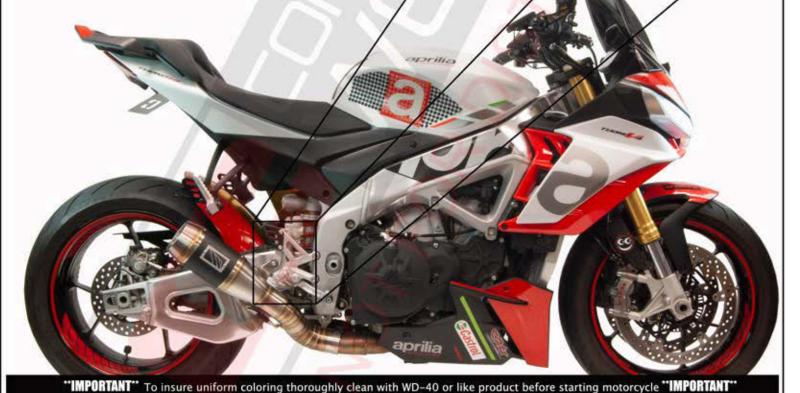

## **Aprilia RSV4/Tuono** slip-on exhaust

1) Remove stock exhaust canister. (1-bolt, 1-clamp)

- 2) Remove upper bolt from heal guard. \*See side image.
- 3) Position supplied Mounting bracket behind the heel guard and rear brake piston and loosly secure with supplied 6x30 allen bolt/washer/nut.
- 4) Remove lower bolt of heal guard and replace with 6x30 allen bolt/washer/nut to finish installation of Mounting Bracket.
- 5) Position Mid-pipe onto and loosly secure with supplied Clamp.
- 6) Install WerkesUSA canister using supplied Spring and hardware.
- 7) Wipe exhaust down with WD-40 (or similar) to remove any fingerprints or grime.