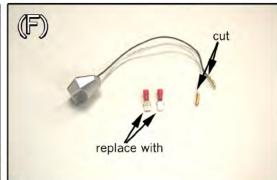

EXCHANGE: Seat latch bolts for longer

6x30m FIG\*(D).

MOUNT: Tail light to Tail Ligh Mount

and Backing Plate FIG\*(E).

CUT: Bullet connectors from

License Light and replace with Spade Connectors

s pplied FIG\*(F).