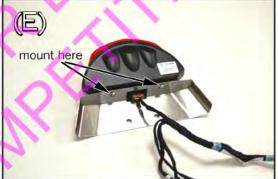

EXCHANGE: Seat latch bolts for longer

6x30m FIG\*(D).

MOUNT: Tail light to Tail Ligh Mount

and Backing Plate FIG\*(E).

CUT: Bullet connectors from

License Light and replace with Spade Connectors

s pplied FIG\*(F).