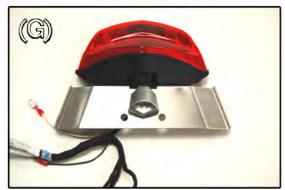

ADHERE: License Light o bott m of

Tail Light Moun FIG (G).

MOUNT: Lock to Belly Pan FIG\*(H) use spacer between Belly

Pan and cable bracket.

The purchaser releases Competition Werkes inc from all liabilities pertaining to the installation and use of purchased parts. Purchaser recognizes that any alteration and/or modifications to the vehicle may increase the risk of injury or accident, and may also render the vehicle illegal for use on public roads.