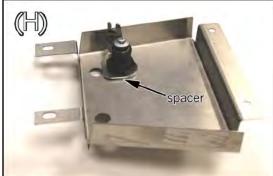

ADHERE: License Light o bott m of

Tail Light Moun FIG (G).

MOUNT: Lock to Belly Pan FIG\*(H) use spacer between Belly

Pan and cable bracket.

The purchaser releases Competition Werkes inc from all liabilities pertaining to the installation and use of purchased parts. Purchaser recognizes that any alteration and/or modifications to the vehicle may increase the risk of injury or accident, and may also render the vehicle illegal for use on public roads.