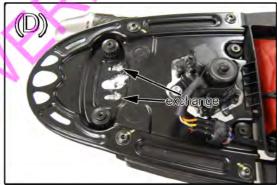

EXCHANGE: Seat latch bolts for longer

6x30m FIG\*(D).

MOUNT: Tail light to Tail Ligh Mount

and Backing Plate FIG\*(E).

CUT: Bullet connectors from

License Light and replace with Spade Connectors

s pplied FIG\*(F).