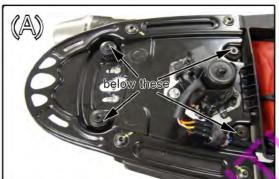

## <><<< IT IS RECOMMENDED THAT THIS PRODUCT BE INSTALLED BY A QUALIFIED TECHNICIAN >>>>>

REMOVE: Seat.

UNBOLT: Rear fender (4 allen bolts

under points shown)
FIG\*(A) and unplug wire
next to subframe.

REMOVE: Cover from back of fender