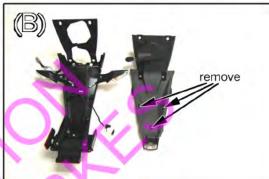

(3 allen bolts) FIG\*(B) and disconnect seat latch cable.

REMOVE: Turn signals and tail light

from rear fender.

REMOVE: Lock from fender FIG\*(C)

\*note\* you may have to tap nut with a screw driver if no access for wrench.