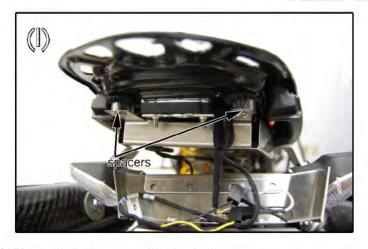

1DMON3 PAGE: 1

MOUNT: Belly Pan (4- 6x16 Allen bolts with

Spacers above) FIG\*(I). Connect seat latch cable. Route wires as shown.

MOUNT: Turn signals to Signal Brackets

FIG\*(J) use stock backing tabs.

ROUTE: Signal wires up through grommets