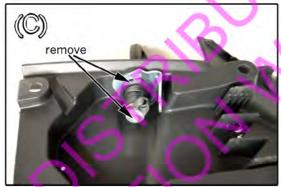

(3 allen bolts) FIG\*(B) and disconnect seat latch cable.

REMOVE: Turn signals and tail light

from rear fender.

REMOVE: Lock from fender FIG\*(C)

\*note\* you may have to tap nut with a screw driver if no access for wrench.