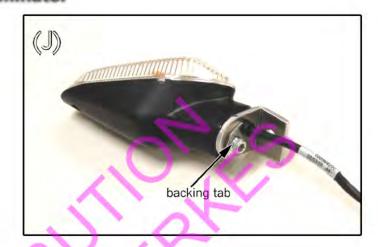

1DMON3 PAGE: 1

MOUNT: Belly Pan (4- 6x16 Allen bolts with

Spacers above) FIG\*(I). Connect seat latch cable. Route wires as shown.

MOUNT: Turn signals to Signal Brackets

FIG\*(J) use stock backing tabs.

ROUTE: Signal wires up through grommets