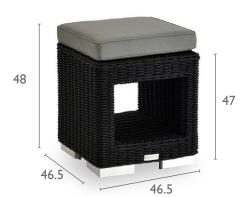

### PRODUCT INFORMATION

Product Dimensions 46.5cm 46.5cm 47cm 12kg

Packed Dimensions

49.5cm 49.5cm 51.5cm 14.3kg 0.13m<sup>3</sup> WIDTH HEIGHT WEIGHT DEPTH

This item is carefully packed one per box.

All Weather Rope in Taupe