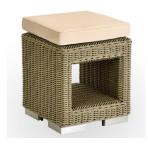

# **NAUTILUS STOOL**

Specification Sheet

### PRODUCT INFORMATION

Product Dimensions 46.5cm 46.5cm 47cm 12kg

Packed Dimensions

49.5cm 49.5cm 51.5cm 14.3kg 0.13m<sup>3</sup> WIDTH HEIGHT WEIGHT DEPTH

This item is carefully packed one per box.

All Weather Rope in Taupe