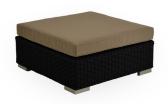

## NAUTILUS OTTOMAN

Specification Sheet



# Indian Ocean

## INSPIRATIONAL OUTDOOR FURNITURE

### **PRODUCT INFORMATION**

Product Dimensions 90.5cm 90.5cm 40cm 13.5kg

Packed Dimensions 95cm 95cm 19kg 0.32m<sup>3</sup> 36cm WIDTH DEPTH HEIGHT WEIGHT CBM

This item is carefully packed one per box.



All Weather Rope in Black and Taupe cushions.

#### **CUSHIONS**



100% Olefin Fabric, specially designed for the outdoors, whilst Water repellent, UV resistant with



ensuring a natural feel. quick drying foam inners.









Protective Cover custom made for item, which is designed to be quick drying, water repellent and breathable.

All Weather Rope in Taupe and Slate cushions.

#### MATERIALS

FRAME



#### All Weather Rope combines texture with technology to give a

natural feel and substantial practical strength. The material is water repellent and UV resistant.