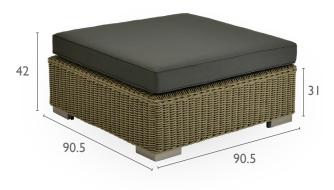

## NAUTILUS OTTOMAN

Specification Sheet

### **PRODUCT INFORMATION**

Product Dimensions 90.5cm 90.5cm 40cm 13.5kg

Packed Dimensions 95cm 95cm 19kg 0.32m<sup>3</sup> 36cm WIDTH DEPTH HEIGHT WEIGHT CBM

This item is carefully packed one per box.

All Weather Rope in Black and Taupe cushions.