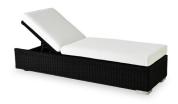

## PRODUCT INFORMATION

Product Dimensions

204cm 99cm 67cm 22.5kg

Packed Dimensions

68cm 204cm 35cm 24kg 0.49m<sup>3</sup> WIDTH DEPTH HEIGHT WEIGHT CBM

This item is carefully packed one per box.

All Weather Rope in Black and White cushions.