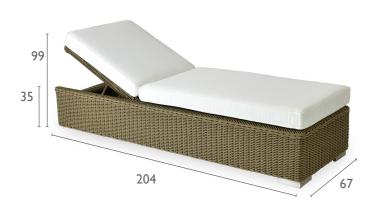

## PRODUCT INFORMATION

Product Dimensions

204cm 99cm 67cm 22.5kg

Packed Dimensions

68cm 204cm 35cm 24kg 0.49m<sup>3</sup> WIDTH DEPTH HEIGHT WEIGHT CBM

This item is carefully packed one per box.

All Weather Rope in Black and White cushions.