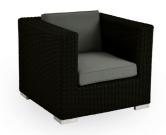

## NAUTILUS LOUNGE CHAIR

Specification Sheet

# Indian Ocean INSPIRATIONAL OUTDOOR FURNITURE

### PRODUCT INFORMATION

Product Dimensions

90.5cm 90.5cm 75cm

Packed Dimensions

95cm 95cm 30.5kg 0.73m<sup>3</sup> 81cm WIDTH DEPTH HEIGHT WEIGHT CBM

This item is carefully packed one per box.



All Weather Rope in Black and Slate cushions.x



All Weather Rope in Taupe and Slate cushions.

#### **MATERIALS**

#### FRAME



All Weather Rope combines texture with technology to give a natural feel and substantial practical strength. The material is water repellent and UV resistant.

#### **CUSHIONS**





taupe



white

100% Olefin Fabric, specially designed for the outdoors, whilst ensuring a natural feel. Water repellent, UV resistant with

quick drying foam inners.

#### PROTECTIVE COVER



Protective Cover custom made for item, which is designed to be quick drying, water repellent and breathable.