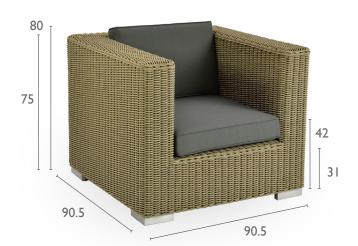

### PRODUCT INFORMATION

Product Dimensions

90.5cm 90.5cm 75cm

Packed Dimensions

95cm 95cm 30.5kg 0.73m<sup>3</sup> 81cm WIDTH DEPTH HEIGHT WEIGHT CBM

This item is carefully packed one per box.

All Weather Rope in Black and Slate cushions.x