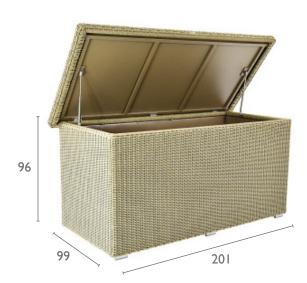

## **PRODUCT INFORMATION**

**Product Dimensions** 

99cm 201cm 96cm 65kg

Packed Dimensions

98.5cm 199.5cm 96.5cm 79kg 1.90m<sup>3</sup> WIDTH DEPTH HEIGHT WEIGHT CBM

This item is carefully packed one per box.