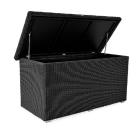

# **NAUTILUS CUSHION BOX**

Specification Sheet

## **PRODUCT INFORMATION**

**Product Dimensions** 

99cm 201cm 96cm 65kg

Packed Dimensions

98.5cm 199.5cm 96.5cm 79kg 1.90m<sup>3</sup> WIDTH DEPTH HEIGHT WEIGHT CBM

This item is carefully packed one per box.