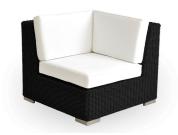

#### PRODUCT INFORMATION

Product Dimensions

90.5cm 90.5cm 75cm

Packed Dimensions

115cm 115cm 78cm 47.5kg 1.03m<sup>3</sup> HEIGHT WIDTH DEPTH WEIGHT CBM

This item is carefully packed two per box.

All Weather Rope in Black and White cushions.