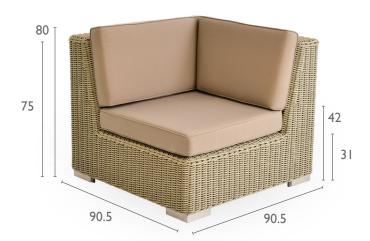

#### PRODUCT INFORMATION

Product Dimensions

90.5cm 90.5cm 75cm

Packed Dimensions

115cm 115cm 78cm 47.5kg 1.03m<sup>3</sup> HEIGHT WIDTH DEPTH WEIGHT CBM

This item is carefully packed two per box.

All Weather Rope in Black and White cushions.