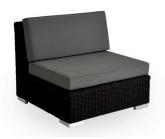

## NAUTILUS CENTRE MODULE

Specification Sheet



All Weather Rope in Taupe and Taupe cushions.

### MATERIALS

FRAME



### All Weather Rope combines

texture with technology to give a natural feel and substantial practical strength. The material is water repellent and UV resistant.

# INDIAN OCIEAN

## INSPIRATIONAL OUTDOOR FURNITURE

## **PRODUCT INFORMATION**

Product Dimensions 90.5cm 90.5cm 75cm 18.25kg

Packed Dimensions 118.5cm 95cm 81cm 45.5kg 0.91m<sup>3</sup> WIDTH DEPTH HEIGHT WEIGHT CBM

This item is carefully packed two per box.



All Weather Rope in Black and Slate cushions.

#### **CUSHIONS**



100% Olefin Fabric, specially designed for the outdoors, whilst Water repellent, UV resistant with



ensuring a natural feel. quick drying foam inners.

PROTECTIVE COVER

dove grey

Protective Cover custom made for item, which is designed to be quick drying, water repellent and breathable.