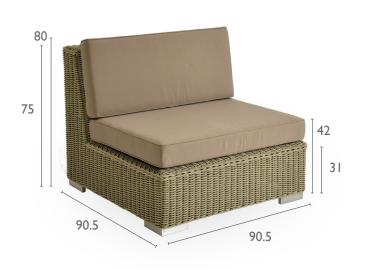

## **PRODUCT INFORMATION**

Product Dimensions 90.5cm 90.5cm 75cm 18.25kg

Packed Dimensions 118.5cm 95cm 81cm 45.5kg 0.91m<sup>3</sup> WIDTH DEPTH HEIGHT WEIGHT CBM

This item is carefully packed two per box.