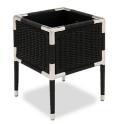

## MARINA SQUARE PLANTER

Specification Sheet

Taupe Rope with EP Stainless Steel

#### **PRODUCT INFORMATION**

Product Dimensions 43cm 43cm 57.5cm 12.5kg

Packed Dimensions48cm48.5cm62cm16.5kg0.14m³WIDTHDEPTHHEIGHTWEIGHTCBM

This item is carefully packed one per box.

Black Rope with EP Stainless Steel