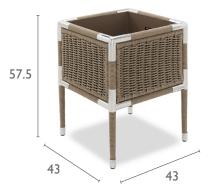

#### **PRODUCT INFORMATION**

Product Dimensions 43cm 43cm 57.5cm 12.5kg

Packed Dimensions48cm48.5cm62cm16.5kg0.14m³WIDTHDEPTHHEIGHTWEIGHTCBM

This item is carefully packed one per box.

Black Rope with EP Stainless Steel