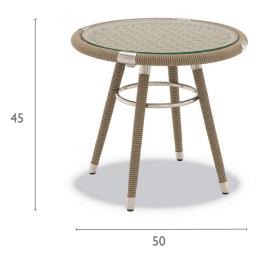

# MARINA 50<sup>CM</sup> ROUND COFFEE TABLE

Specification Sheet

Taupe Rope with EP Stainless Steel and Glass.

## **PRODUCT INFORMATION**

Product Dimensions 50cm 45cm 7kg

Packed Dimensions 54cm 54cm 51.5cm 13kg 0.17m<sup>3</sup> WIDTH DEPTH HEIGHT WEIGHT CBM

This item is carefully packed one per box.

Black Rope with Anthracite Powder-coating and Glass. Blue Rope with EP Stainless Steel and Glass.