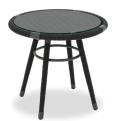

# MARINA 50<sup>CM</sup> ROUND COFFEE TABLE

Specification Sheet

Taupe Rope with EP Stainless Steel and Glass.

## **PRODUCT INFORMATION**

Product Dimensions 50cm 45cm 7kg

Packed Dimensions 54cm 54cm 51.5cm 13kg 0.17m<sup>3</sup> WIDTH DEPTH HEIGHT WEIGHT CBM

This item is carefully packed one per box.

Black Rope with Anthracite Powder-coating and Glass. Blue Rope with EP Stainless Steel and Glass.