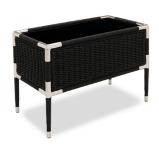

#### PRODUCT INFORMATION

**Product Dimensions** 

43cm 80cm 57.5cm 18.6kg

Packed Dimensions

86cm 48cm 62cm 23kg 0.26m³ WIDTH DEPTH HEIGHT WEIGHT CBM

This item is carefully packed one per box.

Black Rope with EP Stainless

#### **MATERIALS**

FRAME

ep stainless steel

olack

5