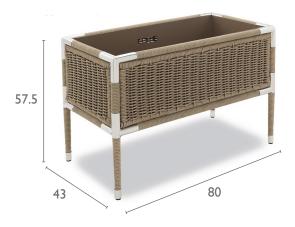

# MARINA RECTANGULAR PLANTER

Specification Sheet

Taupe Rope with EP Stainless Steel

#### PRODUCT INFORMATION

**Product Dimensions** 

43cm 80cm 57.5cm 18.6kg

Packed Dimensions

86cm 48cm 62cm 23kg 0.26m³ WIDTH DEPTH HEIGHT WEIGHT CBM

This item is carefully packed one per box.

Black Rope with EP Stainless